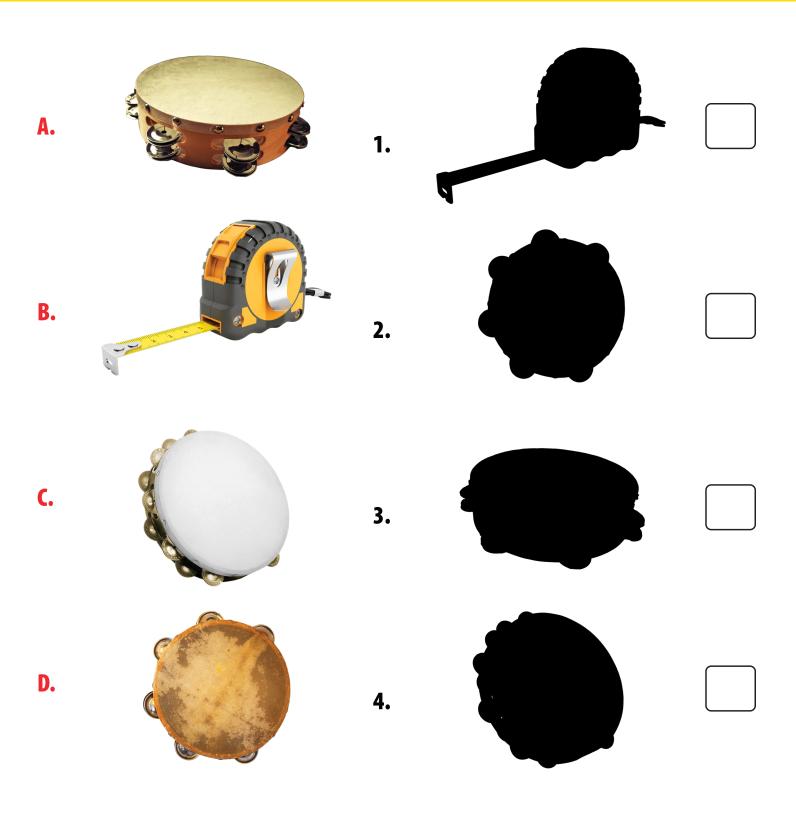

Page

1 of 1

Musical Instruments Tambourines

©2024 Lightbox Learning. All rights reserved. www.openlightbox.com

Match the Shape Match the pictures with their correct silhouettes. NAME

DATE

Musical Instruments Tambourines