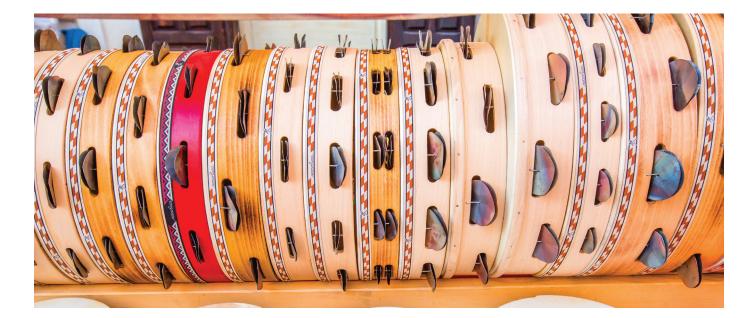

## Word Search Look for these words in the letter grid below.

NAME

DATE

| WORDS |
|-------|
| SMALL |
| MEANS |
| LEARN |
| OFTEN |
| PLAY  |
|       |

| F | S | М | A | L | L |
|---|---|---|---|---|---|
| L | I | E | 0 | Μ | Р |
| Е | М | A | F | N | L |
| А | Z | N | т | М | А |
| R | н | S | E | G | Y |
| N | L | М | N | Z | Q |



Page

1 of 1



Musical Instruments Tambourines



©2024 Lightbox Learning. All rights reserved. www.openlightbox.com



Match the Shape Match the pictures with their correct silhouettes. NAME

DATE





Musical Instruments Tambourines

Page 1 of 1





| Maze                               |
|------------------------------------|
| Guide the girl to the tambourine   |
| by drawing a line through the maze |

NAME

DATE







**Musical Instruments** 

Tambourines

Page 1 of 1 ©2024 Lightbox Learning. All rights reserved. www.openlightbox.com



## **Spot the Difference** Look at the two pictures below. Spot and mark five differences in the second picture.

NAME

DATE





Musical Instruments Tambourines



©2024 Lightbox Learning. All rights reserved. www.openlightbox.com

**Page** 1 of 1