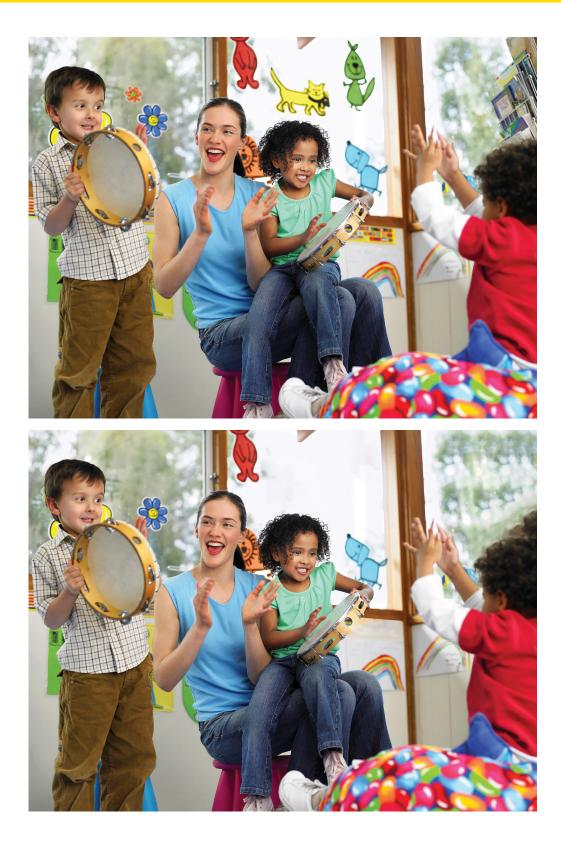

## **Spot the Difference** Look at the two pictures below. Spot and mark five differences in the second picture.

NAME

DATE

Musical Instruments Tambourines

©2024 Lightbox Learning. All rights reserved. www.openlightbox.com