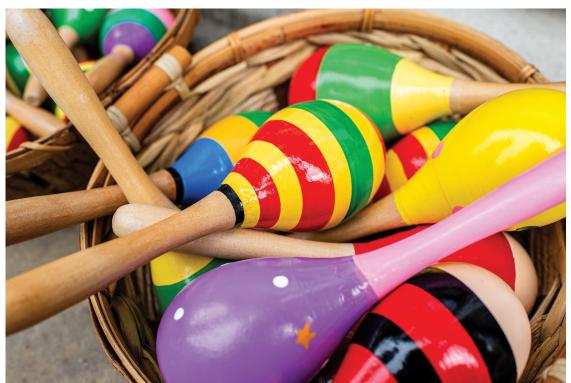

#### **Spot the Difference**

Look at the two pictures below. Spot and mark five differences in the second picture.

| N I | Λ | A  | A  | г |
|-----|---|----|----|---|
| Ν   | Λ | Λ  | Λ  | ı |
| IΝ  | П | ı١ | /1 | ı |
|     |   |    |    |   |

DATE