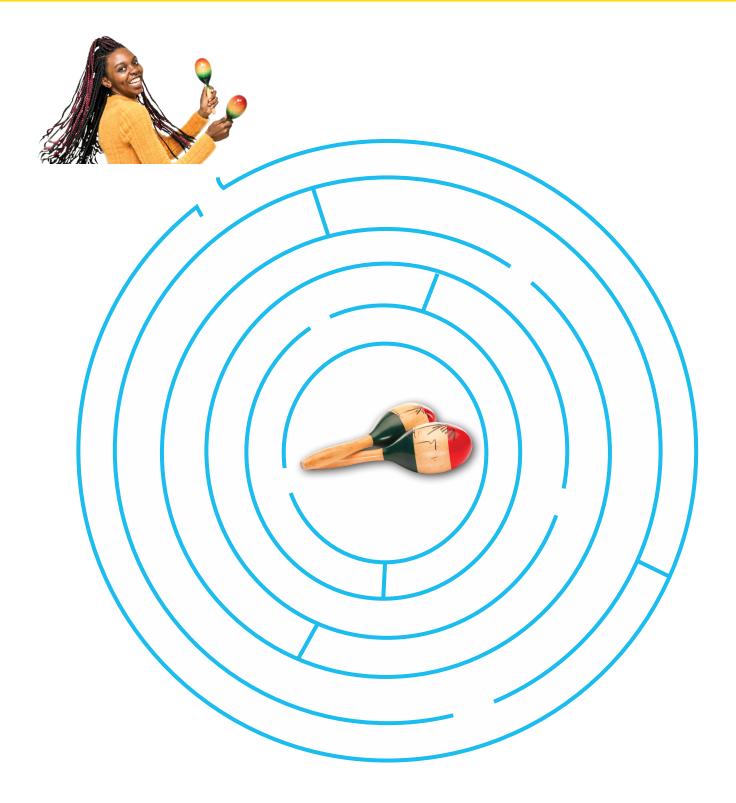

# Maze Guide the woman to the maracas by drawing a line through the maze.

| NAME |  |
|------|--|
|      |  |
| DATE |  |