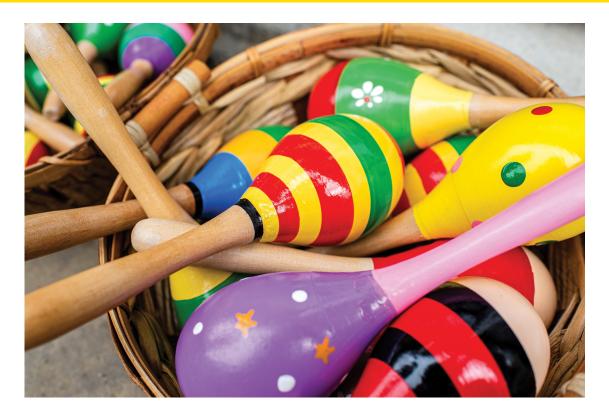

#### **Spot the Difference**

Look at the two pictures below. Spot and mark five differences in the second picture.

| N I | Λ | A  | A  | г |
|-----|---|----|----|---|
| Ν   | Λ | Λ  | Λ  | ı |
| IΝ  | П | ı١ | /1 | ı |
|     |   |    |    |   |

DATE