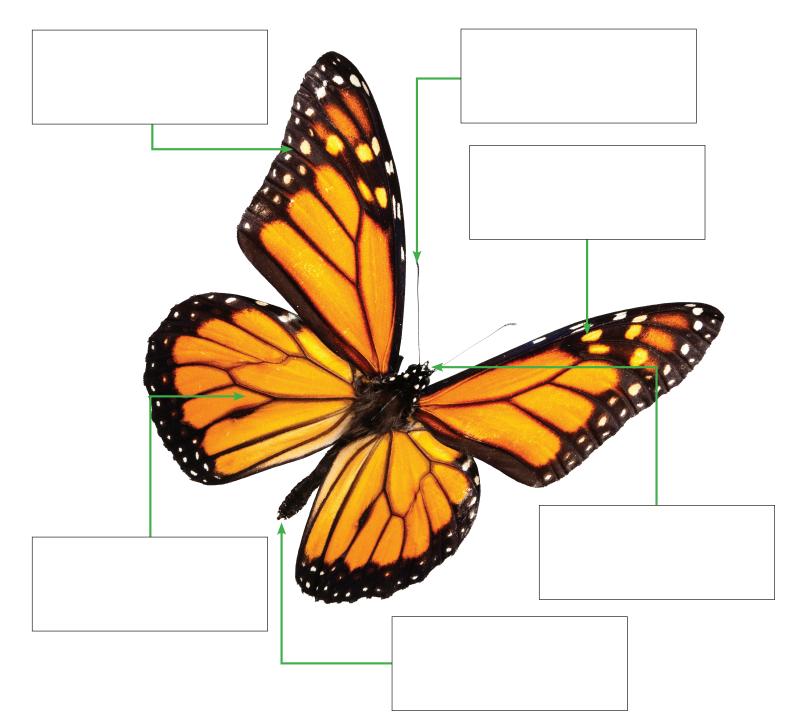

## Origami Insects Reference: Pages 14–15

Page 1 of 1

©2023 Lightbox Learning Inc. All rights reserved. www.openlightbox.com

DATE

Using the space provided, label each part of the butterfly below. Then, write a short sentence or two describing each part. Check your answers on pages 18 and 19 of the book.