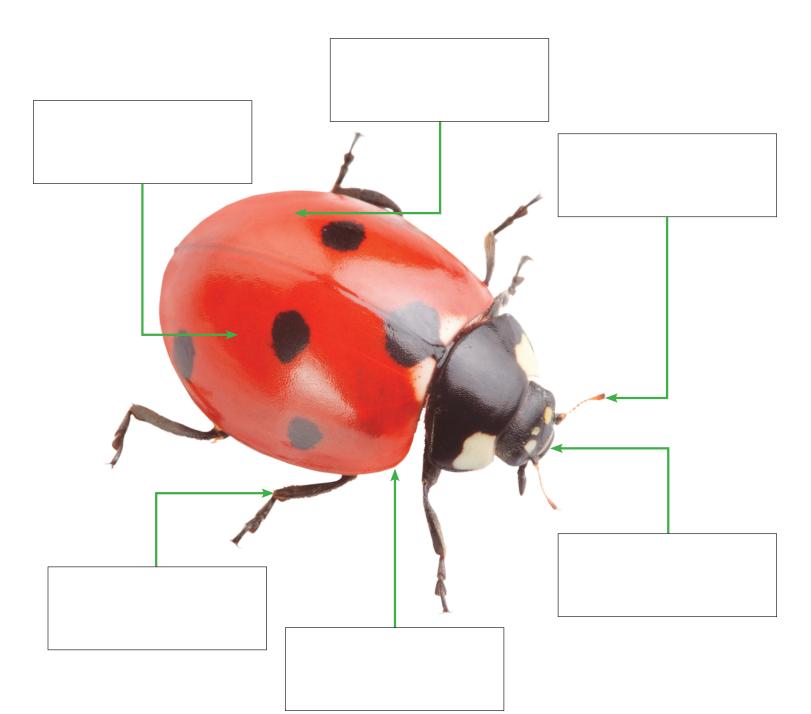

## Origami Insects Reference: Pages 22–23

Page 1 of 1

©2023 Lightbox Learning Inc. All rights reserved. www.openlightbox.com

NAME DATE

Using the space provided, label each part of the ladybug below. Then, write a short sentence or two describing each part. Check your answers on pages 26 and 27 of the book.

## Origami Insects Reference: Pages 26–27

Page 1 of 1

©2023 Lightbox Learning Inc. All rights reserved. www.openlightbox.com