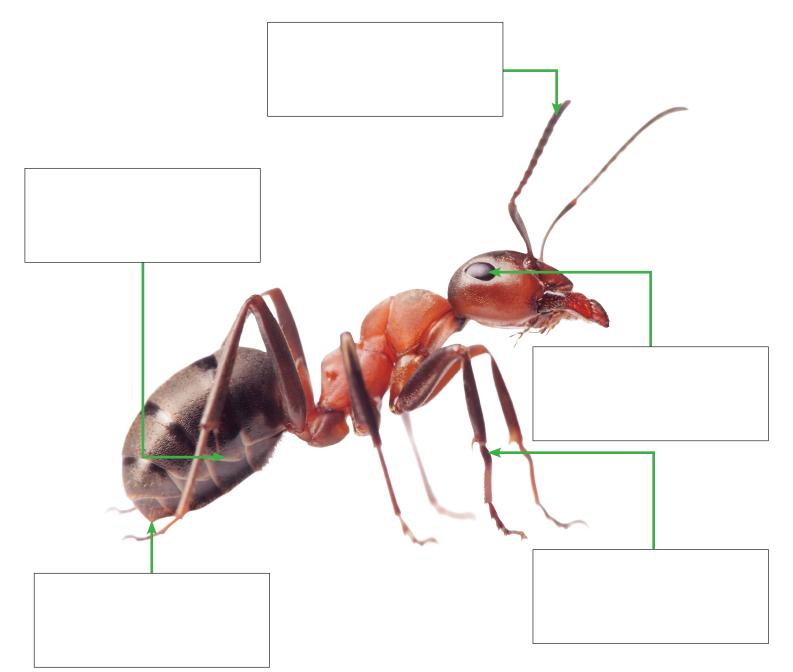

Using the space provided, label each part of the ant below. Then, write a short sentence or two describing each part. Check your answers on pages 6 and 7 of the book.