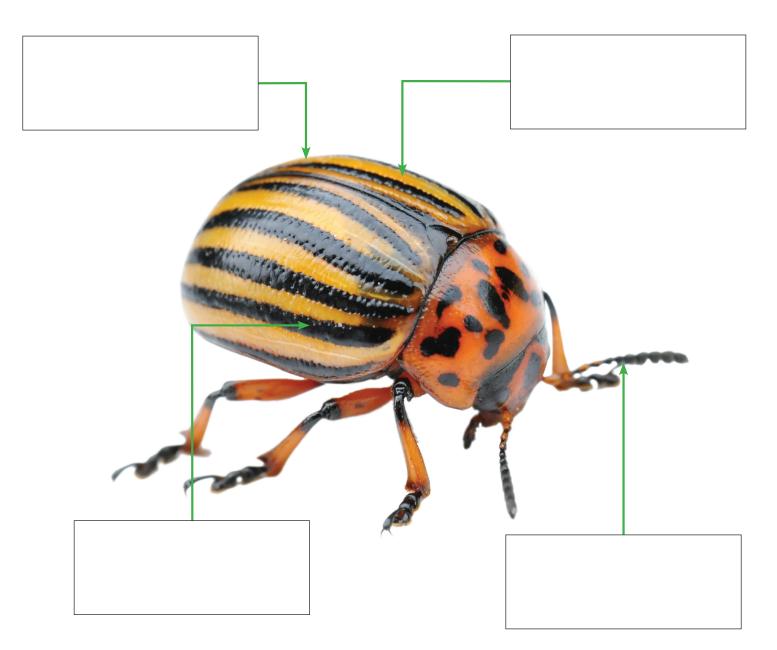

Origami Insects Reference: Pages 10–11

Page 1 of 1

©2023 Lightbox Learning Inc. All rights reserved. www.openlightbox.com

NAME DATE

Using the space provided, label each part of the beetle below. Then, write a short sentence or two describing each part. Check your answers on pages 14 and 15 of the book.