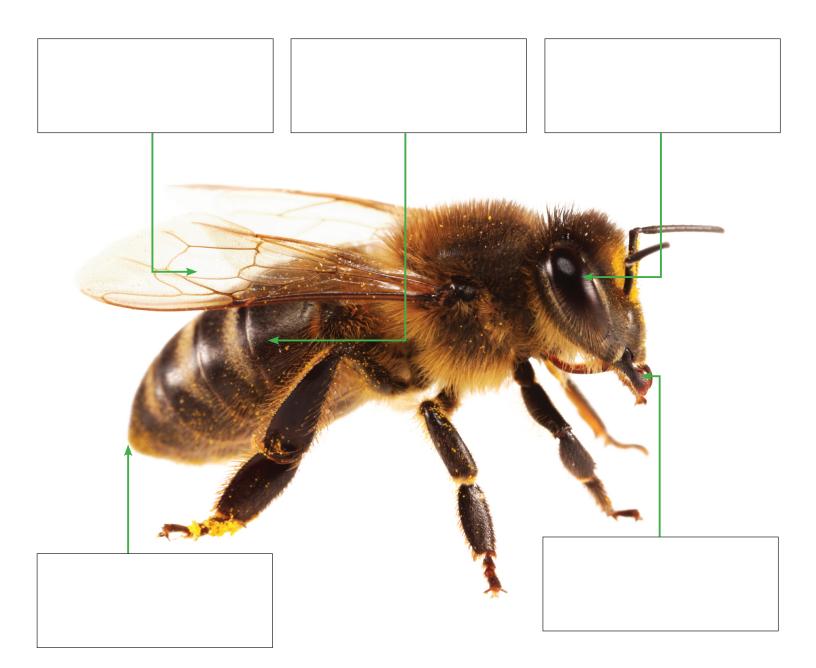

## Origami Insects Reference: Pages 6–7

Page 1 of 1

©2023 Lightbox Learning Inc. All rights reserved. www.openlightbox.com

Using the space provided, label each part of the bee below. Then, write a short sentence or two describing each part. Check your answers on pages 10 and 11 of the book.