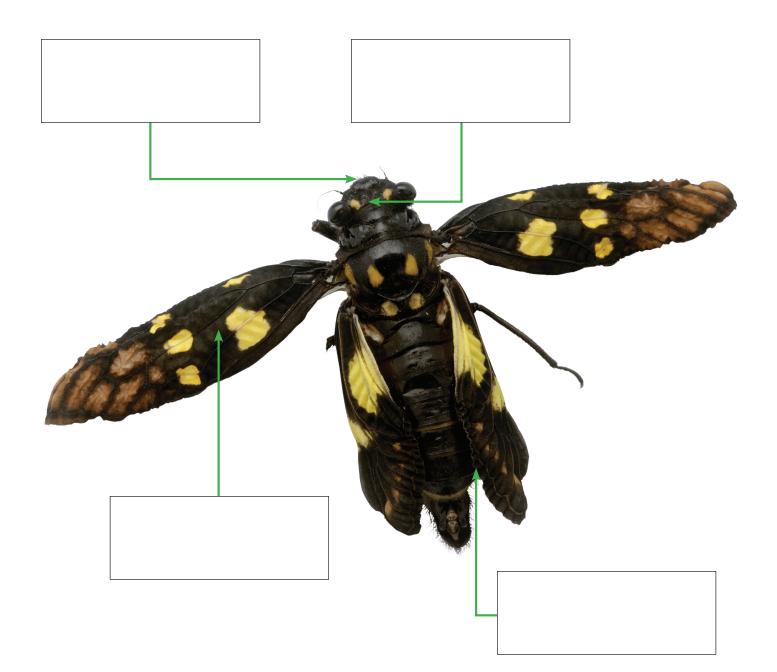

Origami Insects Reference: Pages 18–19

Page 1 of 1

©2023 Lightbox Learning Inc. All rights reserved. www.openlightbox.com

NAME DATE

Using the space provided, label each part of the cicada below. Then, write a short sentence or two describing each part. Check your answers on pages 22 and 23 of the book.

## Origami Insects Reference: Pages 22–23

Page 1 of 1

©2023 Lightbox Learning Inc. All rights reserved. www.openlightbox.com

NAME DATE

Using the space provided, label each part of the ladybug below. Then, write a short sentence or two describing each part. Check your answers on pages 26 and 27 of the book.