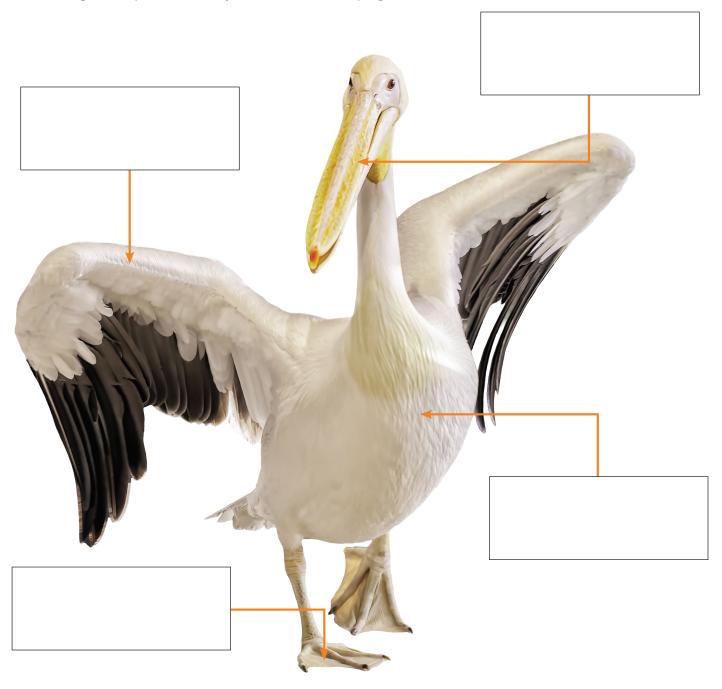

## **Meet the Pelican**Follow the instructions to complete the activity.

| NAME |  |
|------|--|
|      |  |
| DATE |  |

Using the space provided, label each part of the pelican below. Then, write a short sentence or two describing each part. Check your answers on pages 22 and 23 of the book.