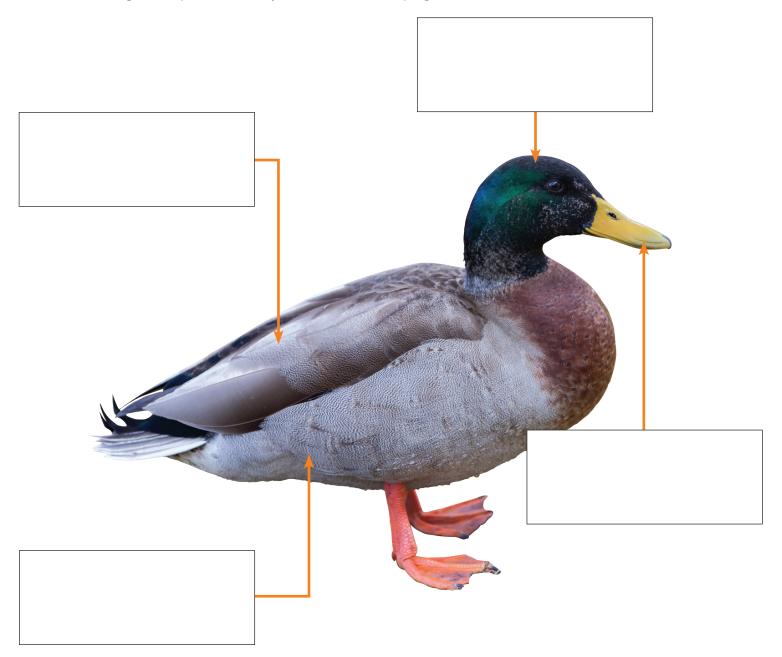

## **Meet the Duck**Follow the instructions to complete the activity.

| NAME |  |
|------|--|
| DATE |  |

Using the space provided, label each part of the duck below. Then, write a short sentence or two describing each part. Check your answers on pages 6 and 7 of the book.