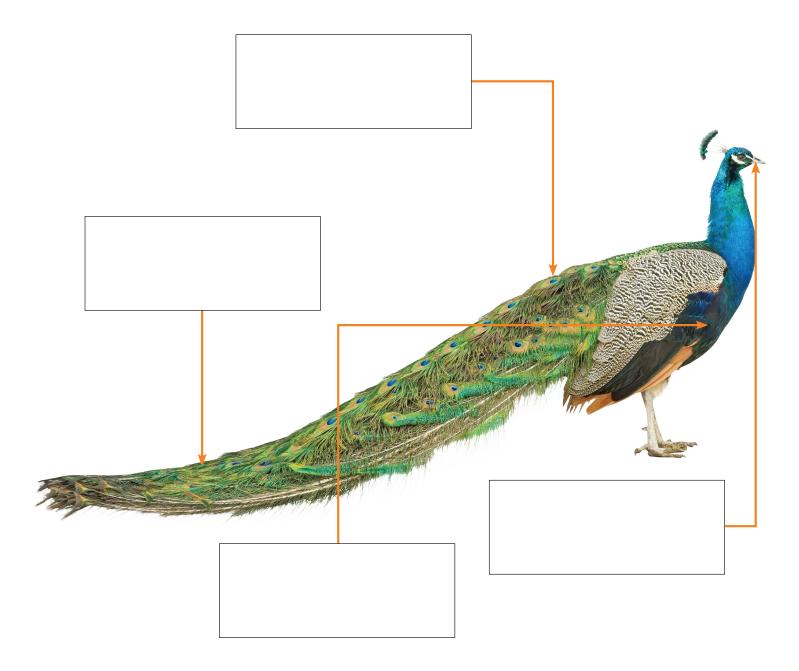

## **Meet the Peacock**Follow the instructions to complete the activity.

| NAME |  |
|------|--|
|      |  |
| DATE |  |

Using the space provided, label each part of the peacock below. Then, write a short sentence or two describing each part. Check your answers on pages 18 and 19 of the book.