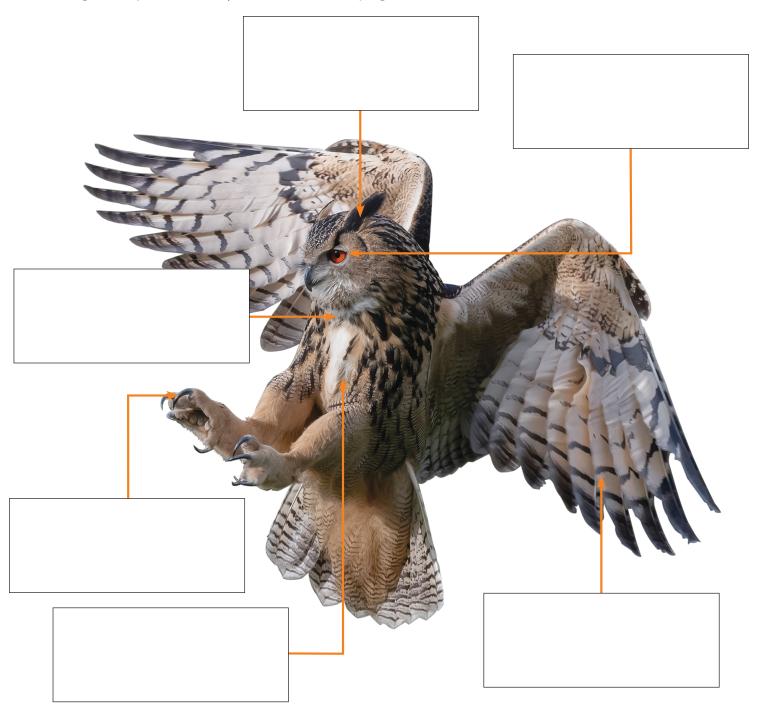

### **Meet the Owl**Follow the instructions to complete the activity.

| NAME |  |  |
|------|--|--|
|      |  |  |
| DATE |  |  |

Using the space provided, label each part of the owl below. Then, write a short sentence or two describing each part. Check your answers on pages 14 and 15 of the book.