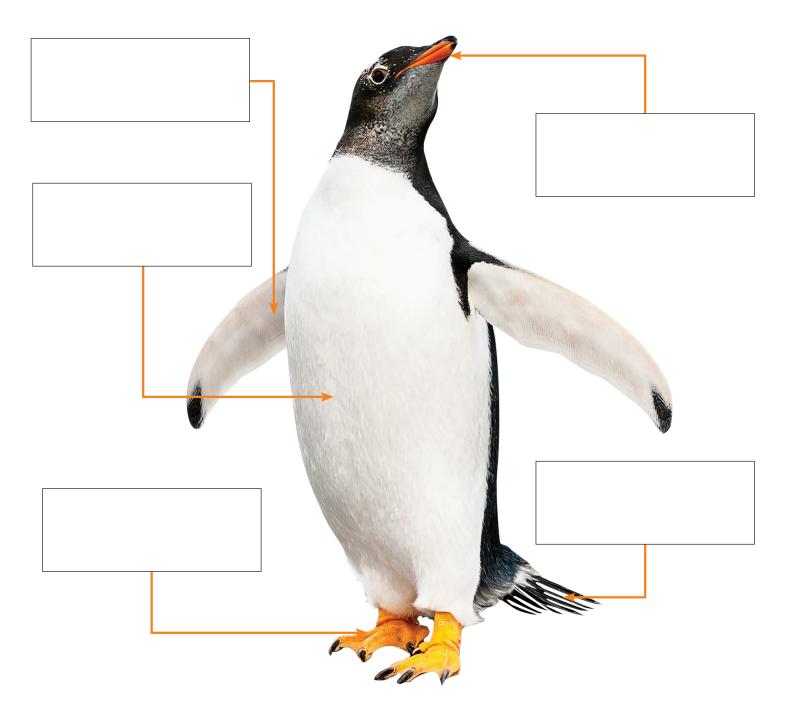

# **Meet the Penguin**Follow the instructions to complete the activity.

| NAME |  |
|------|--|
|      |  |
| DATE |  |

Using the space provided, label each part of the penguin below. Then, write a short sentence or two describing each part. Check your answers on pages 26 and 27 of the book.