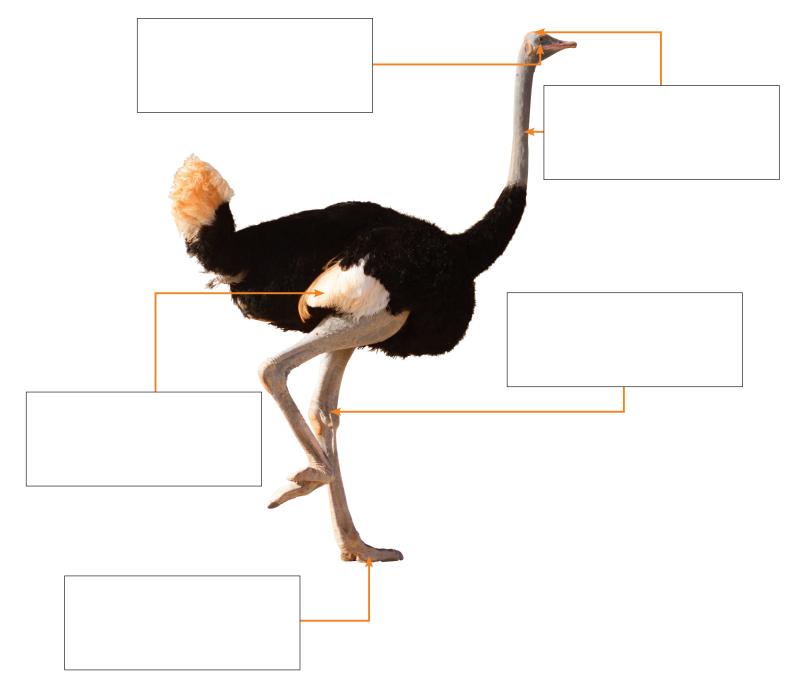

## **Meet the Ostrich**Follow the instructions to complete the activity.

| NAME |  |
|------|--|
|      |  |
| DATE |  |

Using the space provided, label each part of the ostrich below. Then, write a short sentence or two describing each part. Check your answers on pages 10 and 11 of the book.