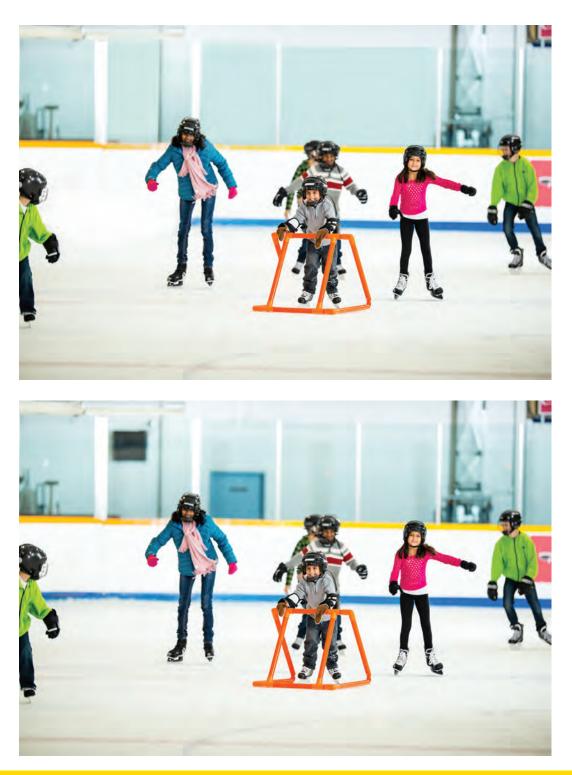

## **Spot the Difference**

Look at the two pictures below. Spot and mark five differences in the second picture. Check your answers at the back of the activity pack.

NAME

Like A Pro Skating Reference: All Pages

Page 1 of 1

©2023 Lightbox Learning Inc. All rights reserved. www.openlightbox.com