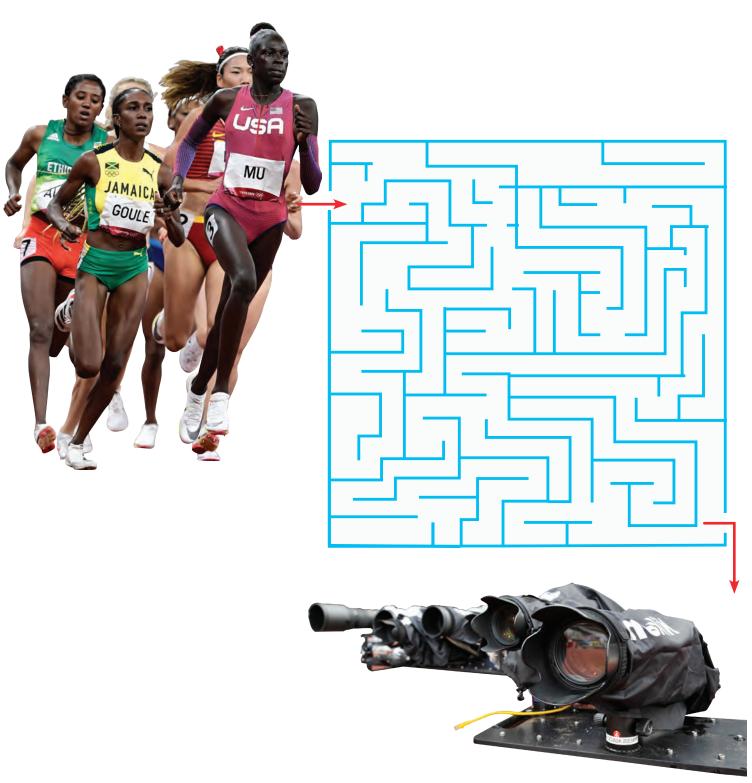

### Maze

Guide the pro runners by drawing a line from them to the camera at the finish line through the maze. Check your answer at the back of the activity pack.

| NAME |  |
|------|--|
|      |  |
| DATE |  |