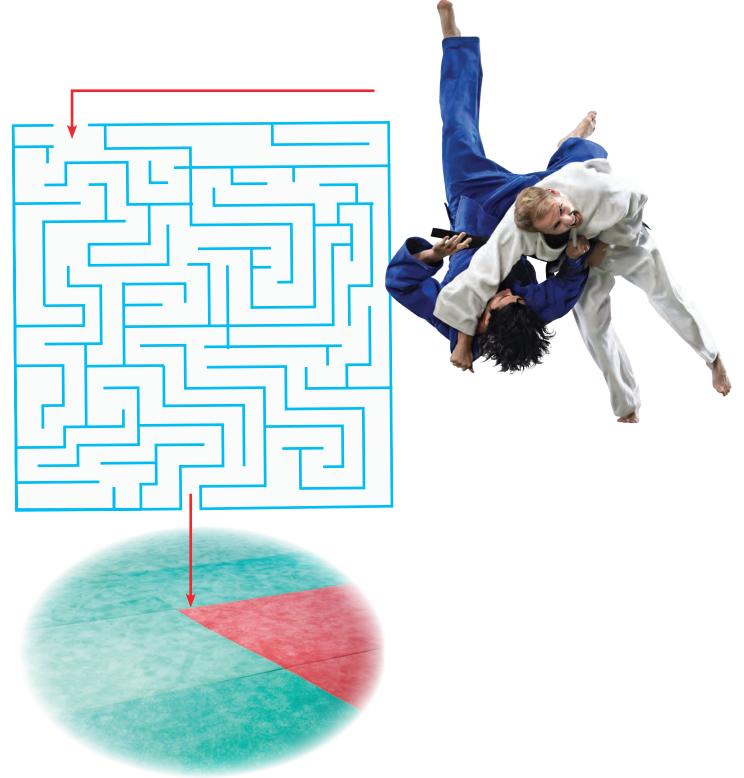

Like A Pro Judo Reference: All Pages

Page 1 of 1

Maze

Guide the two judo wrestlers by drawing a line from them to the mat through the maze. Check your answer at the back of the activity pack.

DATE

Like A Pro Judo Reference: All Pages