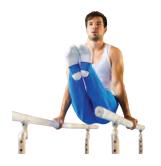

Reference: All Pages

Match the Shape
Match the pictures with their correct silhouettes. Check your answers at the back of the activity pack.

| NAME |  |
|------|--|
|      |  |
| DATE |  |

В.

C.

D.

1.

2.