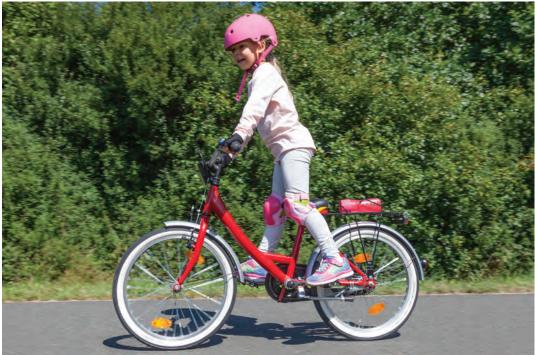

### **Spot the Difference**

Look at the two pictures below. Spot and mark five differences in the second picture. Check your answers at the back of the activity pack.

NAME

DATE