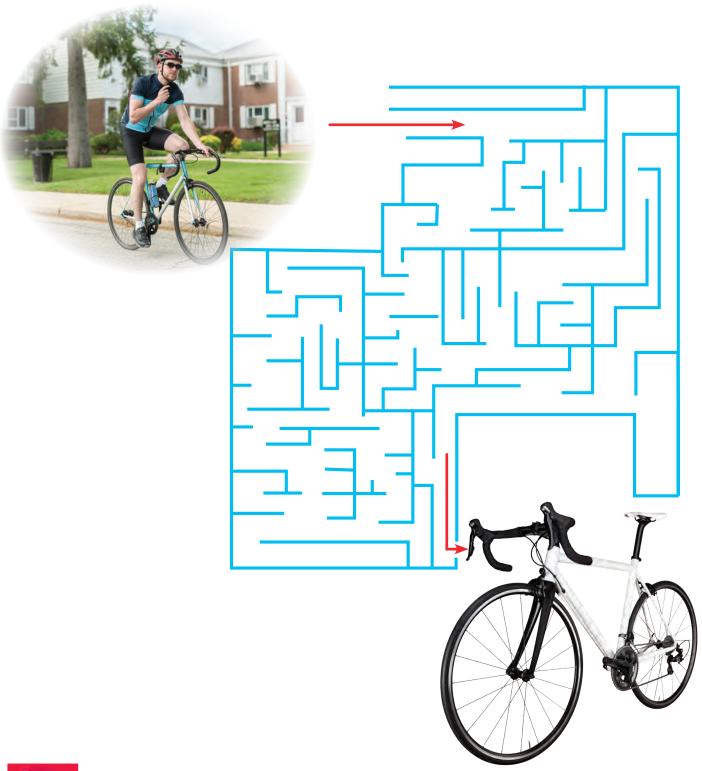

### Maze

Guide the bicyclist by drawing a line from him to the bicycle through the maze. Check your answer at the back of the activity pack. NAME

DATE

Like A Pro