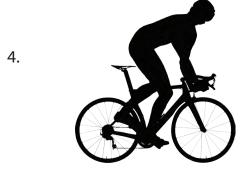

# Match the Shape Match the pictures with their correct silhouettes. Check your answers at the back of the activity pack.

| NAME |  |
|------|--|
|      |  |
| DATE |  |

A.

1.

B.

2.

**C.** 

3.

D.

Like A Pro

**Bicycling** 