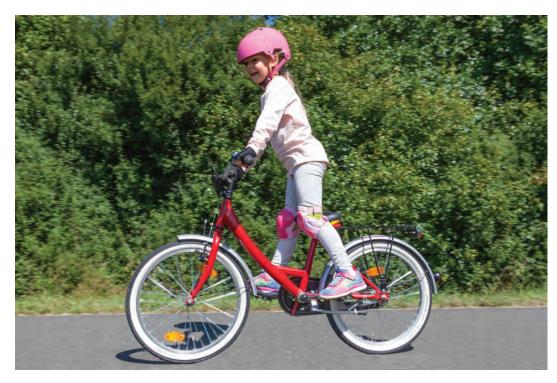

### **Spot the Difference**

Look at the two pictures below. Spot and mark five differences in the second picture. Check your answers at the back of the activity pack.

NAME

DATE