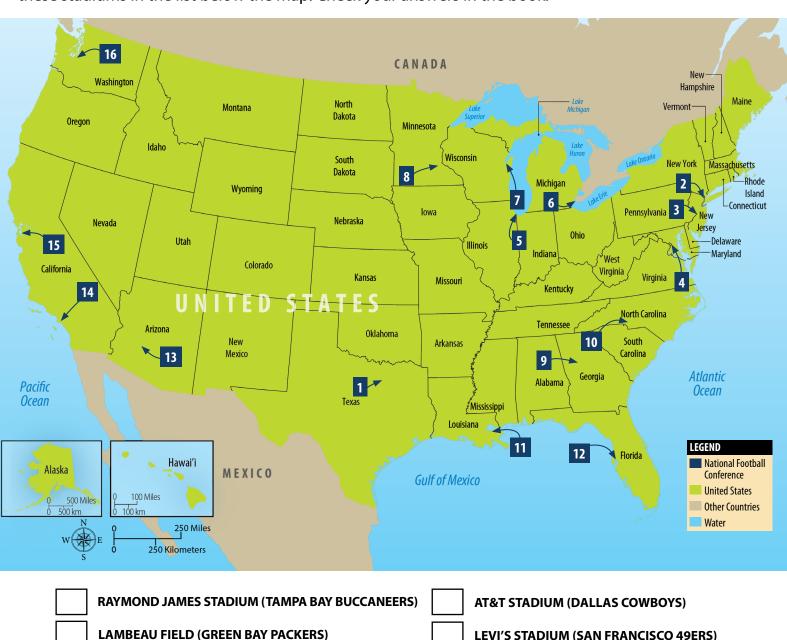

## **Where They Play**

Use pages 10—11 in the book to help you complete the activity.

| NAME |  |
|------|--|
|      |  |
| DATE |  |

The map below shows the locations of all 16 stadiums in the National Football Conference. Look at the map and try to find the home of the Tampa Bay Buccaneers, Raymond James Stadium. First, find the number used to mark this stadium on the map. Then, write that number in the space next to the stadium's name in the list below the map.

When finished, try to find the stadiums of some of the Buccaneers' rivals. Write the number for each of these stadiums in the list below the map. Check your answers in the book.

NFL Blitz

Tampa Bay Buccaneers