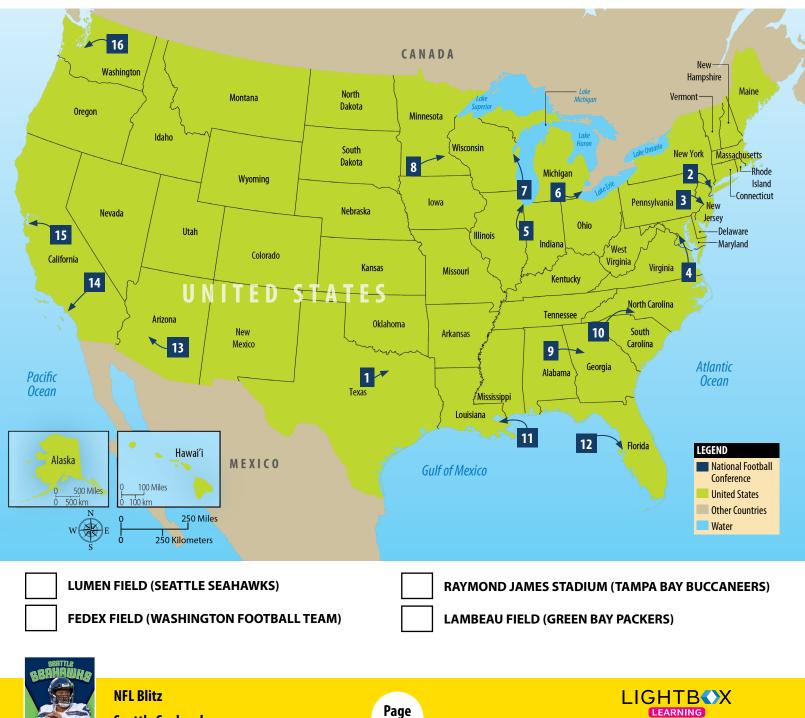

The map below shows the locations of all 16 stadiums in the National Football Conference. Look at the map and try to find the home of the Seattle Seahawks, Lumen Field. First, find the number used to mark this stadium on the map. Then, write that number in the space next to the stadium's name in the list below the map.

When finished, try to find the stadiums of some of the Seahawks' rivals. Write the number for each of these stadiums in the list below the map. Check your answers in the book.

Seattle Seahawks Reference: Pages 10-11 1 of 1