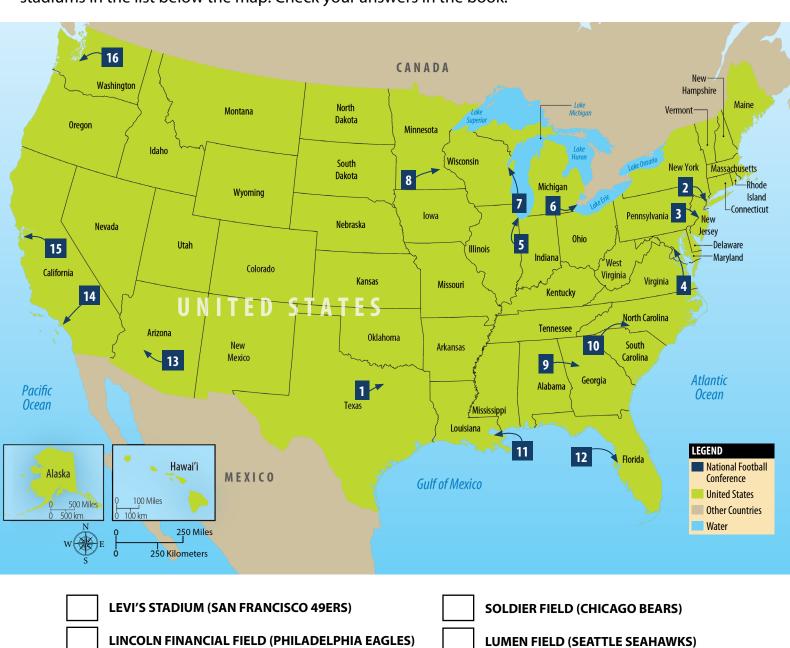

## **Where They Play**

Use pages 10—11 in the book to help you complete the activity.

| NAME |  |
|------|--|
|      |  |
| DATE |  |

The map below shows the locations of all 16 stadiums in the National Football Conference. Look at the map and try to find the home of the San Francisco 49ers, Levi's Stadium. First, find the number used to mark this stadium on the map. Then, write that number in the space next to the stadium's name in the list below the map.

When finished, try to find the stadiums of some of the 49ers' rivals. Write the number for each of these stadiums in the list below the map. Check your answers in the book.

NFL Blitz
San Francisco 49ers
Reference: Pages 10-11