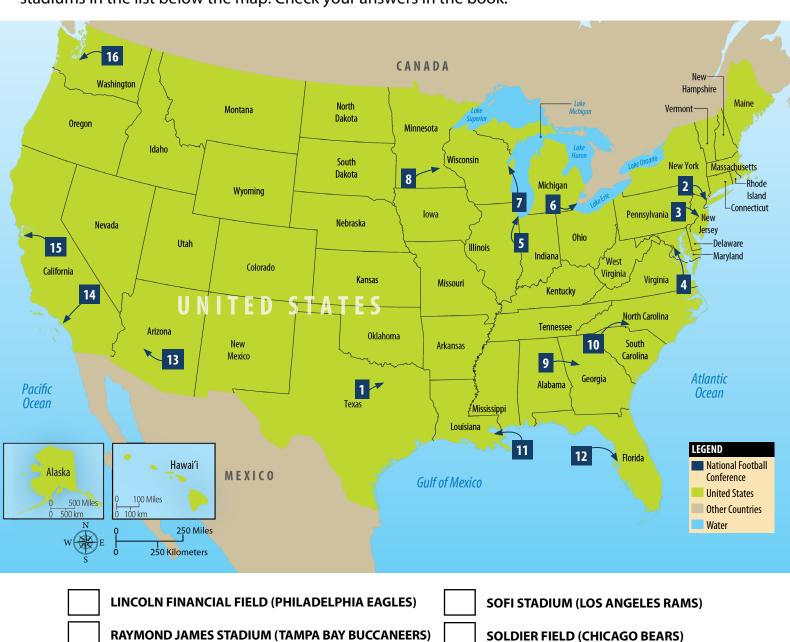

## **Where They Play**

Use pages 10—11 in the book to help you complete the activity.

| NAME |  |
|------|--|
|      |  |
| DATE |  |

The map below shows the locations of all 16 stadiums in the National Football Conference. Look at the map and try to find the home of the Philadelphia Eagles, Lincoln Financial Field. First, find the number used to mark this stadium on the map. Then, write that number in the space next to the stadium's name in the list below the map.

When finished, try to find the stadiums of some of the Eagles' rivals. Write the number for each of these stadiums in the list below the map. Check your answers in the book.

NFL Blitz
Philadelphia Eagles
Reference: Pages 10-11