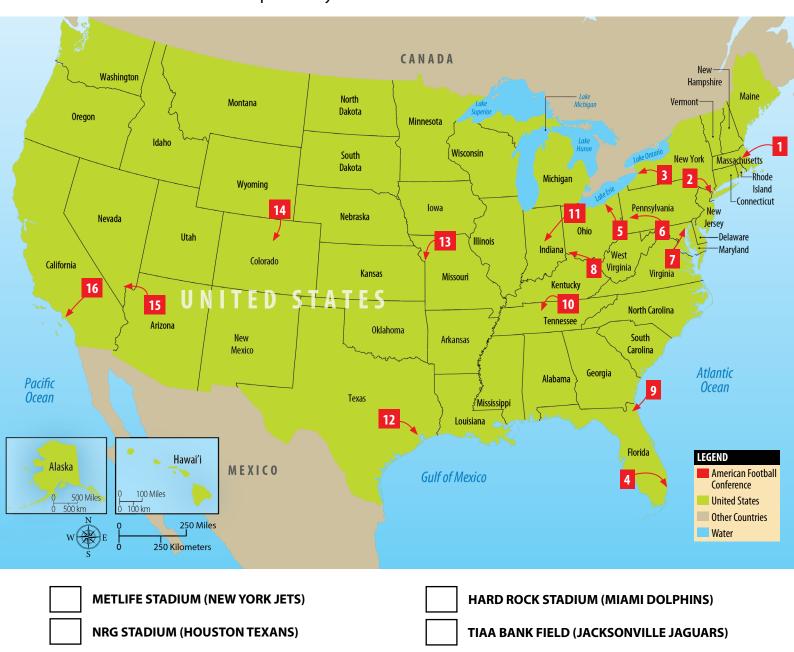

## **Where They Play**

Use pages 10—11 in the book to help you complete the activity.

| NAME |  |
|------|--|
| DATE |  |
| DATE |  |

The map below shows the locations of all 16 stadiums in the American Football Conference. Look at the map and try to find the home of the New York Jets, MetLife Stadium. First, find the number used to mark this stadium on the map. Then, write that number in the space next to the stadium's name in the list below the map.

When finished, try to find the stadiums of some of the Jets' rivals. Write the number for each of these stadiums in the list below the map. Check your answers in the book.

NFL Blitz New York Jets Reference: Pages 10-11