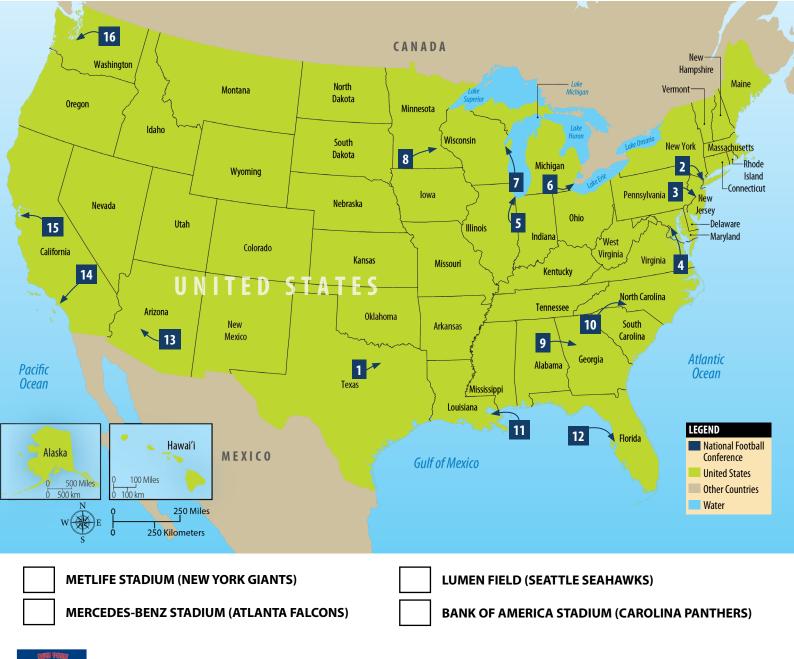

NAME

The map below shows the locations of all 16 stadiums in the National Football Conference. Look at the map and try to find the home of the New York Giants, MetLife Stadium. First, find the number used to mark this stadium on the map. Then, write that number in the space next to the stadium's name in the list below the map.

When finished, try to find the stadiums of some of the Giants' rivals. Write the number for each of these stadiums in the list below the map. Check your answers in the book.