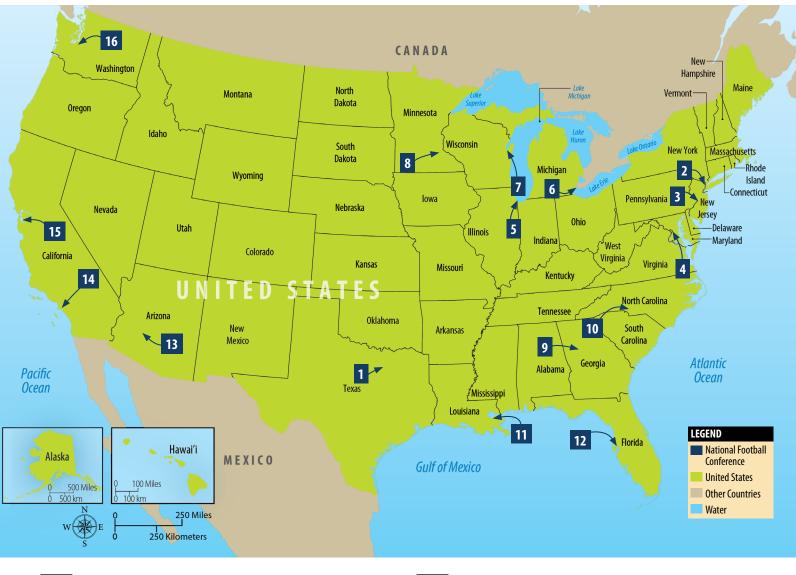

NAME

The map below shows the locations of all 16 stadiums in the National Football Conference. Look at the map and try to find the home of the New Orleans Saints, the Mercedes-Benz Superdome. First, find the number used to mark this stadium on the map. Then, write that number in the space next to the stadium's name in the list below the map.

When finished, try to find the stadiums of some of the Saints' rivals. Write the number for each of these stadiums in the list below the map. Check your answers in the book.

MERCEDES-BENZ SUPERDOME (NEW ORLEANS SAINTS)

SOLDIER FIELD (CHICAGO BEARS)

 FEDEX FIELD (WASHINGTON FOOTBALL TEAM)

 STATE FARM STADIUM (ARIZONA CARDINALS)