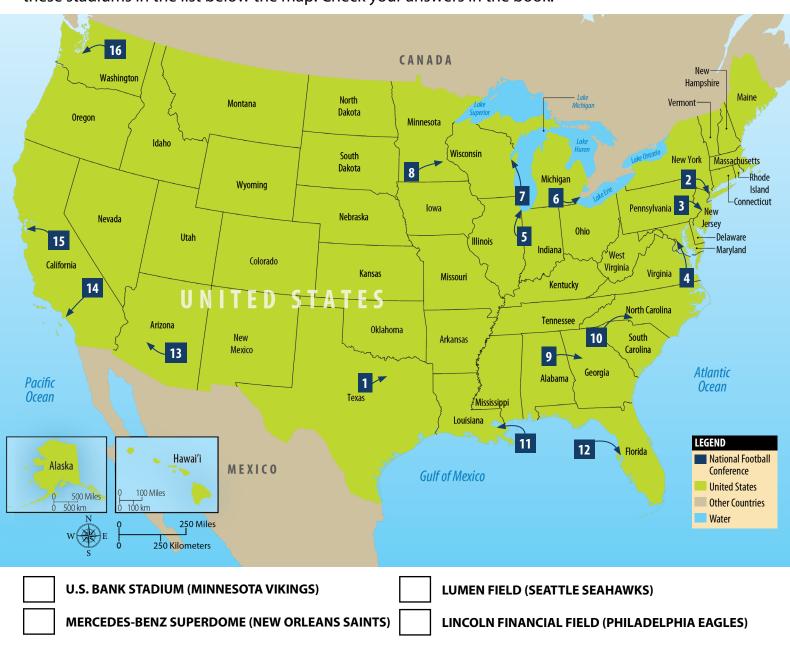

## **Where They Play**

Use pages 10—11 in the book to help you complete the activity.

| NAME |  |
|------|--|
|      |  |
| DATE |  |

The map below shows the locations of all 16 stadiums in the National Football Conference. Look at the map and try to find the home of the Minnesota Vikings, U.S. Bank Stadium. First, find the number used to mark this stadium on the map. Then, write that number in the space next to the stadium's name in the list below the map.

When finished, try to find the stadiums of some of the Vikings' rivals. Write the number for each of these stadiums in the list below the map. Check your answers in the book.