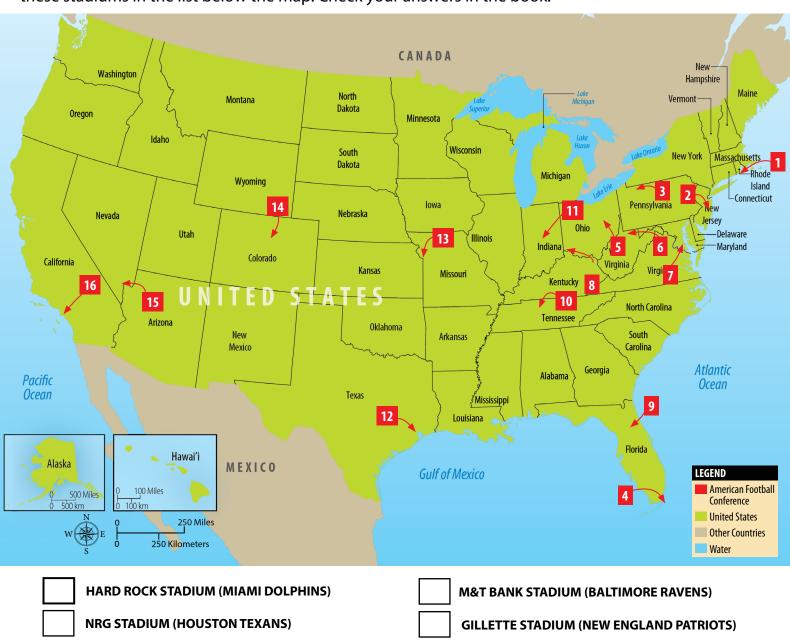

## **Where They Play**

Use pages 10—11 in the book to help you complete the activity.

| NAME |  |
|------|--|
| DATE |  |
| DATE |  |

The map below shows the locations of all 16 stadiums in the American Football Conference. Look at the map and try to find the home of the Miami Dolphins, Hard Rock Stadium. First, find the number used to mark this stadium on the map. Then, write that number in the space next to the stadium's name in the list below the map.

When finished, try to find the stadiums of some of the Dolphins' rivals. Write the number for each of these stadiums in the list below the map. Check your answers in the book.

**Page** 1 of 1

www.openlightbox.com