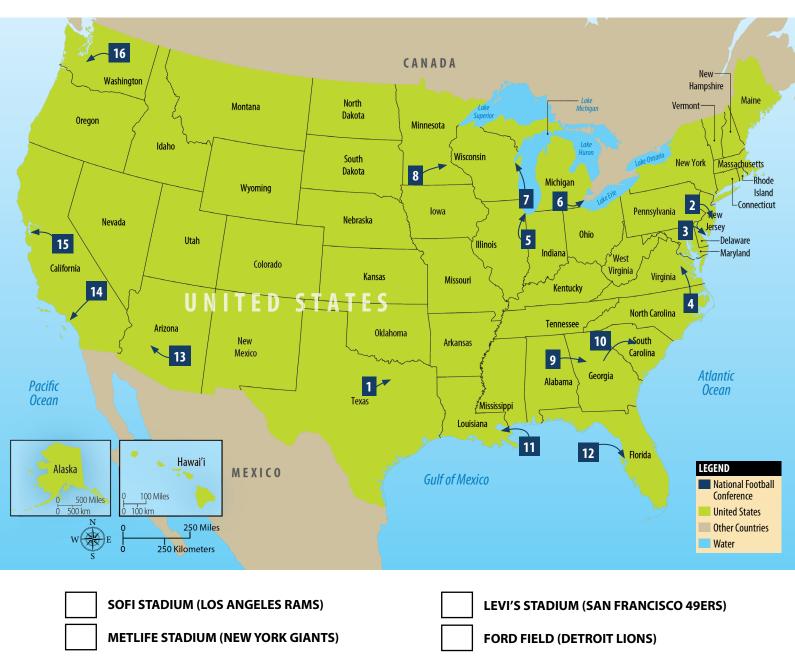

## **Where They Play**

Use pages 10—11 in the book to help you complete the activity.

| NAME |  |
|------|--|
|      |  |
| DATE |  |

The map below shows the locations of all 16 stadiums in the National Football Conference. Look at the map and try to find the home of the Los Angeles Rams, SoFi Stadium. First, find the number used to mark this stadium on the map. Then, write that number in the space next to the stadium's name in the list below the map.

When finished, try to find the stadiums of some of the Rams' rivals. Write the number for each of these stadiums in the list below the map. Check your answers in the book.

**Page** 1 of 1