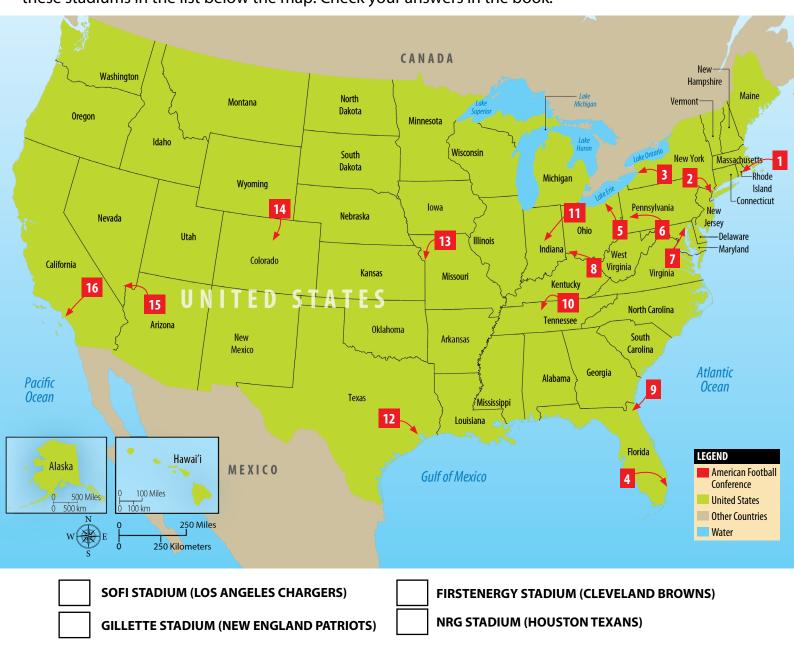

## **Where They Play**

Use pages 10—11 in the book to help you complete the activity.

| NAME |  |
|------|--|
|      |  |
| DATE |  |

The map below shows the locations of all 16 stadiums in the American Football Conference. Look at the map and try to find the home of the Los Angeles Chargers, SoFi Stadium. First, find the number used to mark this stadium on the map. Then, write that number in the space next to the stadium's name in the list below the map.

When finished, try to find the stadiums of some of the Chargers' rivals. Write the number for each of these stadiums in the list below the map. Check your answers in the book.