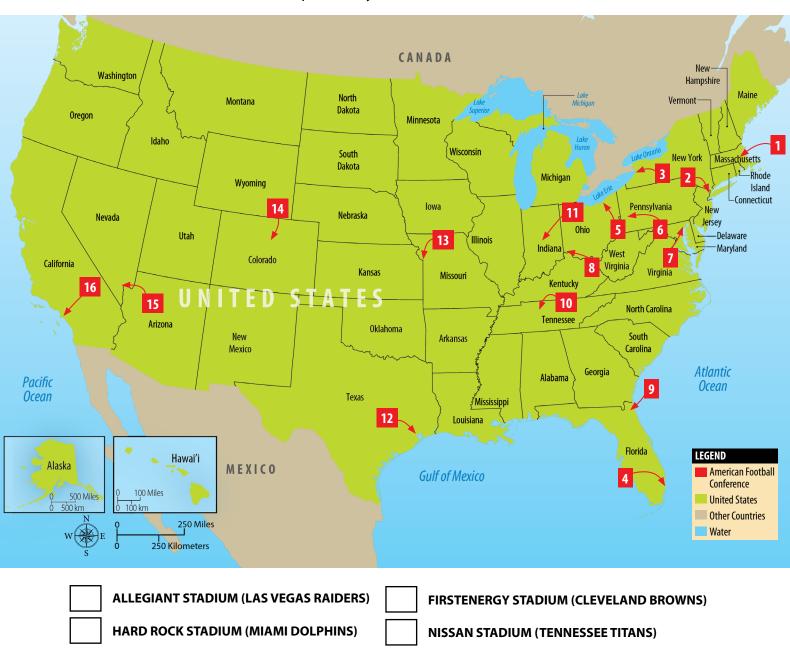

## **Where They Play**

Use pages 10—11 in the book to help you complete the activity.

| NAME |  |
|------|--|
|      |  |
| DATE |  |

The map below shows the locations of all 16 stadiums in the American Football Conference. Look at the map and try to find the home of the Las Vegas Raiders, Allegiant Stadium. First, find the number used to mark this stadium on the map. Then, write that number in the space next to the stadium's name in the list below the map.

When finished, try to find the stadiums of some of the Raiders' rivals. Write the number for each of these stadiums in the list below the map. Check your answers in the book.

NFL Blitz
Las Vegas Raiders
Reference: Pages 10-11