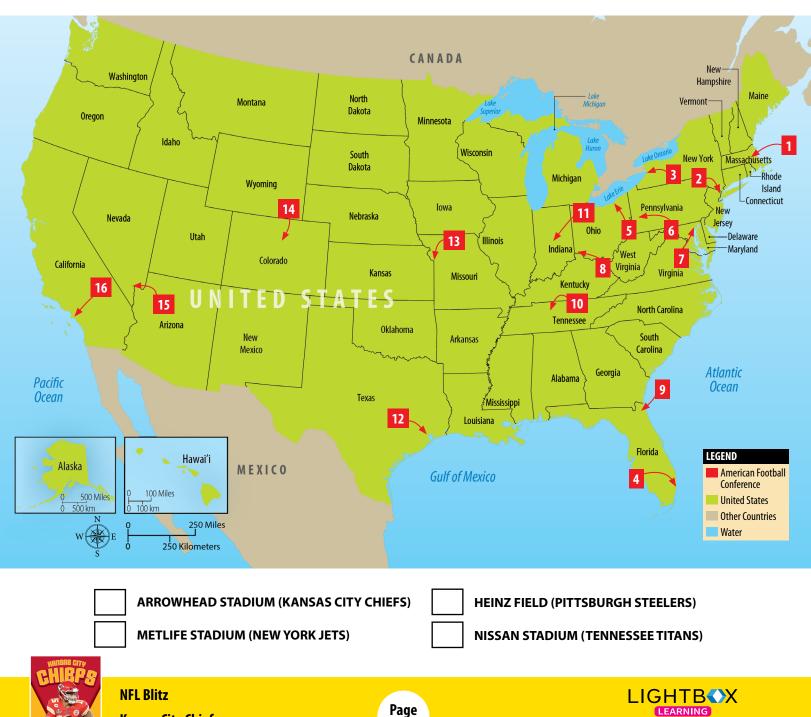

**Kansas City Chiefs** 

Reference: Pages 10-11

The map below shows the locations of all 16 stadiums in the American Football Conference. Look at the map and try to find the home of the Kansas City Chiefs, Arrowhead Stadium. First, find the number used to mark this stadium on the map. Then, write that number in the space next to the stadium's name in the list below the map.

When finished, try to find the stadiums of some of the Chiefs' rivals. Write the number for each of these stadiums in the list below the map. Check your answers in the book.

1 of 1

©2022 Lightbox Learning. All rights reserved. www.openlightbox.com