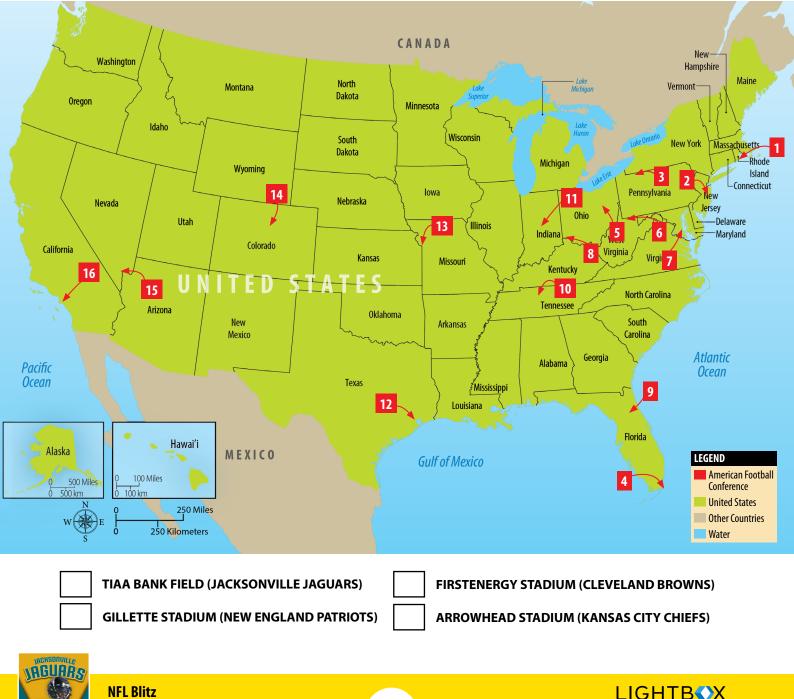

The map below shows the locations of all 16 stadiums in the American Football Conference. Look at the map and try to find the home of the Jacksonville Jaguars, TIAA Bank Field. First, find the number used to mark this stadium on the map. Then, write that number in the space next to the stadium's name in the list below the map.

When finished, try to find the stadiums of some of the Jaguars' rivals. Write the number for each of these stadiums in the list below the map. Check your answers in the book.

**Jacksonville Jaguars** 

**Reference: Pages 10-11** 