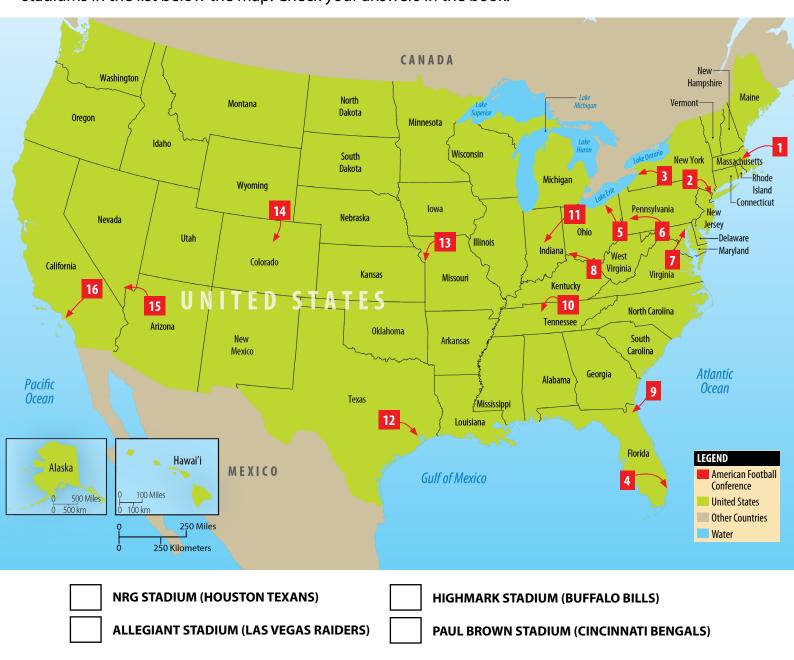

## **Where They Play**

Use pages 10—11 in the book to help you complete the activity.

| NAME |  |
|------|--|
|      |  |
| DATE |  |

The map below shows the locations of all 16 stadiums in the American Football Conference. Look at the map, and try to find the home of the Houston Texans, NRG Stadium. First, find the number used to mark this stadium on the map. Then, write that number in the space next to the stadium's name in the list below the map.

When finished, try to find the stadiums of some of the Texans' rivals. Write the number for each of these stadiums in the list below the map. Check your answers in the book.

NFL Blitz Houston Texans Reference: Pages 10-11