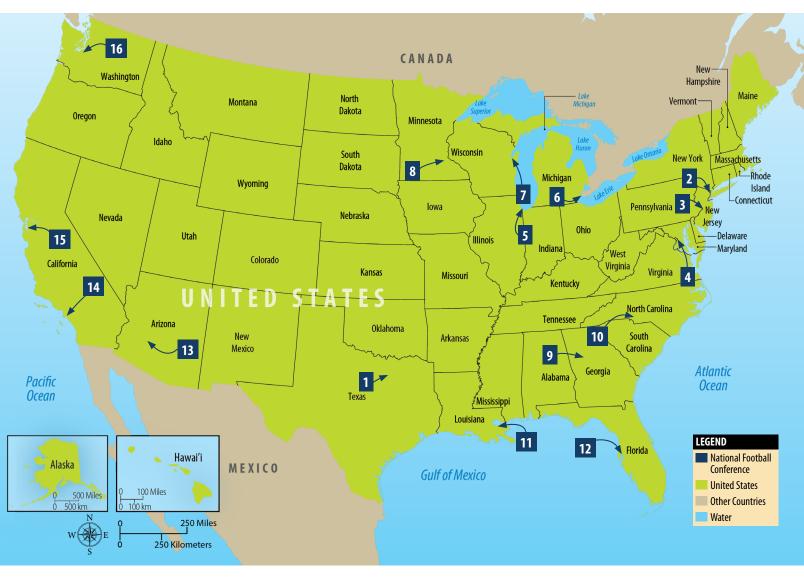

The map below shows the locations of all 16 stadiums in the National Football Conference. Look at the map, and try to find the home of the Green Bay Packers, Lambeau Field. First, find the number used to mark this stadium on the map. Then, write that number in the space next to the stadium's name in the list below the map.

When finished, try to find the stadiums of some of the Packers' rivals. Write the number for each of these stadiums in the list below the map. Check your answers in the book.

 LAMBEAU FIELD (GREEN BAY PACKERS)
 RAYMOND JAMES STADIUM (TAMPA BAY BUCCANEERS)

 AT&T STADIUM (DALLAS COWBOYS)
 STATE FARM STADIUM (ARIZONA CARDINALS)