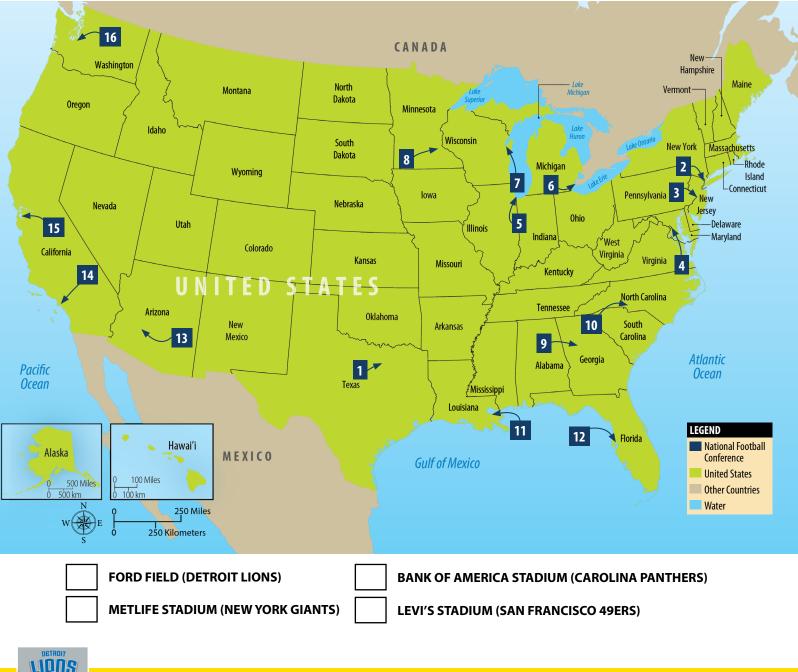

NAME

The map below shows the locations of all 16 stadiums in the National Football Conference. Look at the map, and try to find the home of the Detroit Lions, Ford Field. First, find the number used to mark this stadium on the map. Then, write that number in the space next to the stadium's name in the list below the map.

When finished, try to find the stadiums of some of the Lions' rivals. Write the number for each of these stadiums in the list below the map. Check your answers in the book.