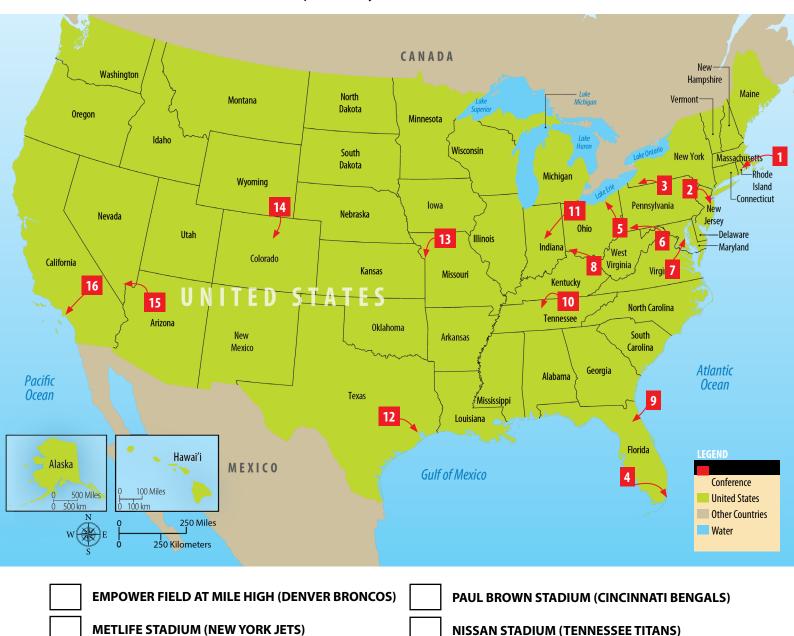

## **Where They Play**

Use pages 10—11 in the book to help you complete the activity.

| NAME |  |
|------|--|
|      |  |
| DATE |  |

The map below shows the locations of all 16 stadiums in the American Football Conference. Look at the map and try to find the home of the Denver Broncos, Empower Field at Mile High. First, find the number used to mark this stadium on the map. Then, write that number in the space next to the stadium's name in the list below the map.

When finished, try to find the stadiums of some of the Broncos' rivals. Write the number for each of these stadiums in the list below the map. Check your answers in the book.

NFL Blitz

Denver Broncos

Reference: Pages 10-11