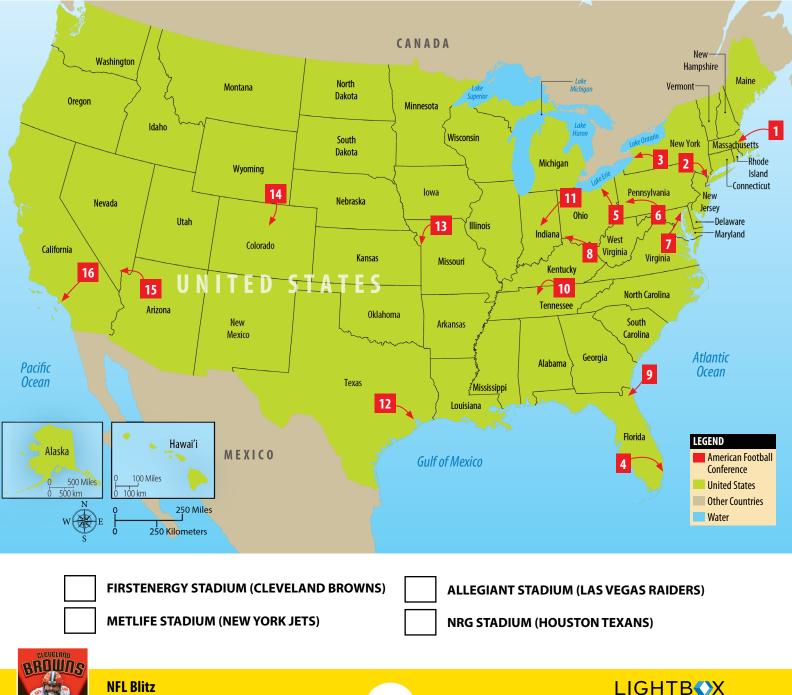

The map below shows the locations of all 16 stadiums in the American Football Conference. Look at the map and try to find the home of the Cleveland Browns, FirstEnergy Stadium. First, find the number used to mark this stadium on the map. Then, write that number in the space next to the stadium's name in the list below the map.

When finished, try to find the stadiums of some of the Browns' rivals. Write the number for each of these stadiums in the list below the map. Check your answers in the book.

Cleveland Browns Reference: Pages 10-11