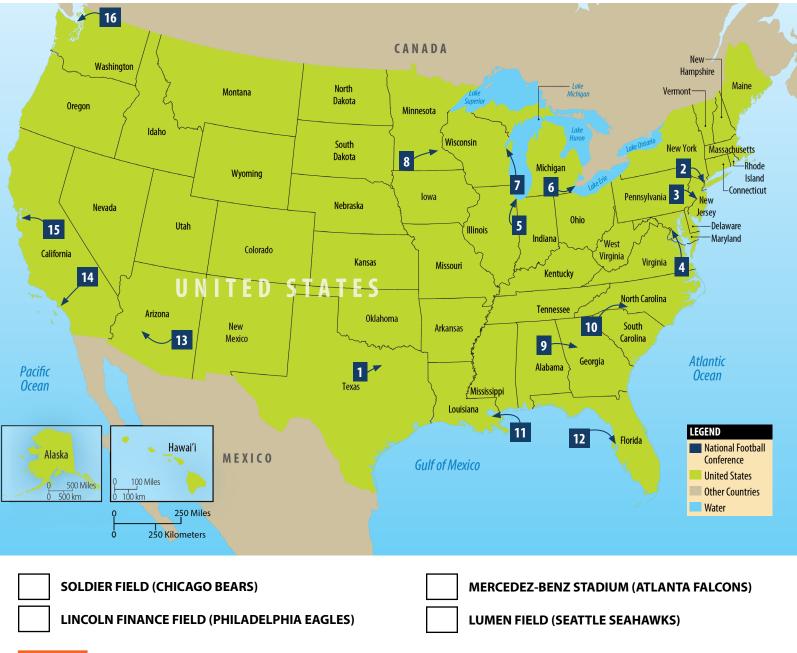

The map below shows the locations of all 16 Stadiums in the National Football Conference. Look at the map, and try to find the home of the Chicago Bears, Soldier Field. First, find the number used to mark this stadium on the map. Then, write that number in the space next to the stadium's name in the list below the map.

When finished, try to find the stadiums of some of the Bears' rivals. Write the number for each of these stadiums in the list below the map. Check your answers in the book.