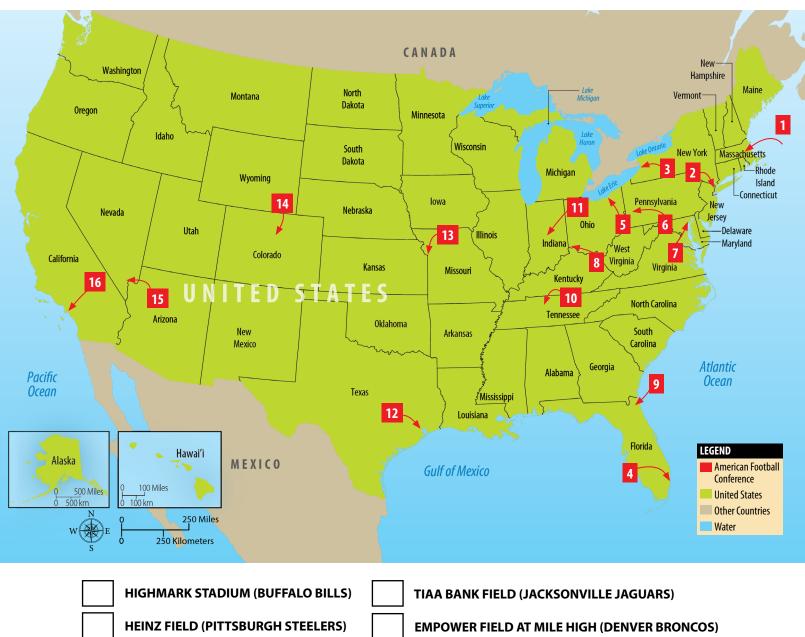

The map below shows the locations of all 16 stadiums in the American Football Conference. Look at the map and try to find the home of the Buffalo Bills, Highmark Stadium. First, find the number used to mark this stadium on the map. Then, write that number in the space next to the stadium's name in the list below the map.

When finished, try to find the stadiums of some of the Bills' rivals. Write the number for each of these stadiums in the list below the map. Check your answers in the book.