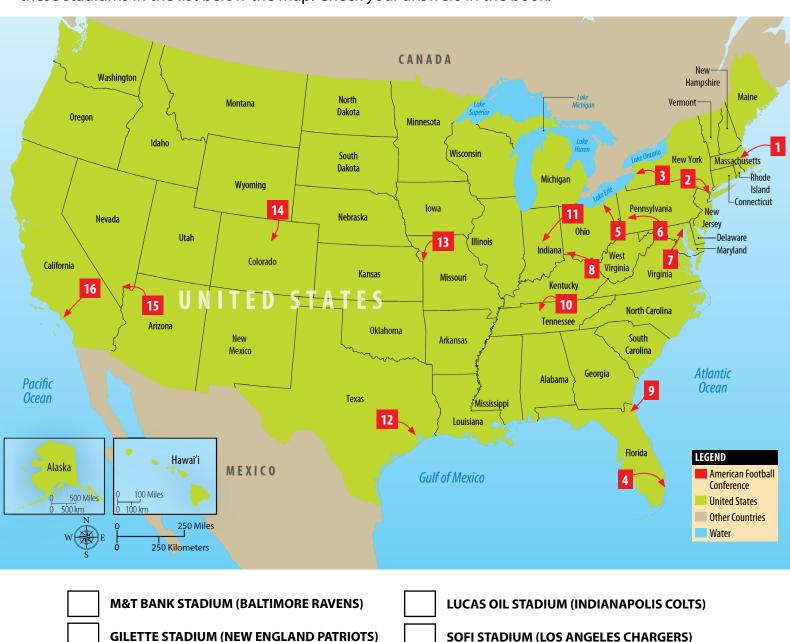

## **Where They Play**

Use pages 10—11 in the book to help you complete the activity.

| NAME |  |
|------|--|
| DATE |  |

The map below shows the locations of all 16 stadiums in the American Football Conference. Look at the map and try to find the home of the Baltimore Ravens, M&T Bank Stadium. First, find the number used to mark this stadium on the map. Then, write that number in the space next to the stadium's name in the list below the map.

When finished, try to find the stadiums of some of the Ravens' rivals. Write the number for each of these stadiums in the list below the map. Check your answers in the book.

NFL Blitz

Baltimore Ravens

Reference: Pages 10-11