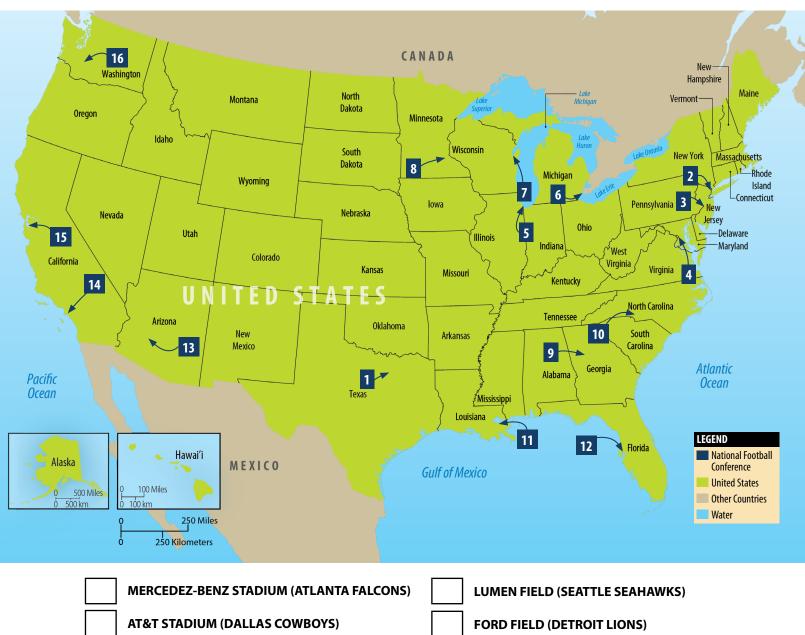

The map below shows the locations of all 16 stadiums in the National Football Conference. Look at the map and try to find the home of the Atlanta Falcons, Mercedez-Benz Stadium. First, find the number used to mark this stadium on the map. Then, write that number in the space next to the stadium's name in the list below the map.

When finished, try to find the stadiums of some of the Falcons' rivals. Write the number for each of these stadiums in the list below the map. Check your answers in the book.

Atlanta Falcons

Reference: Pages 10-11