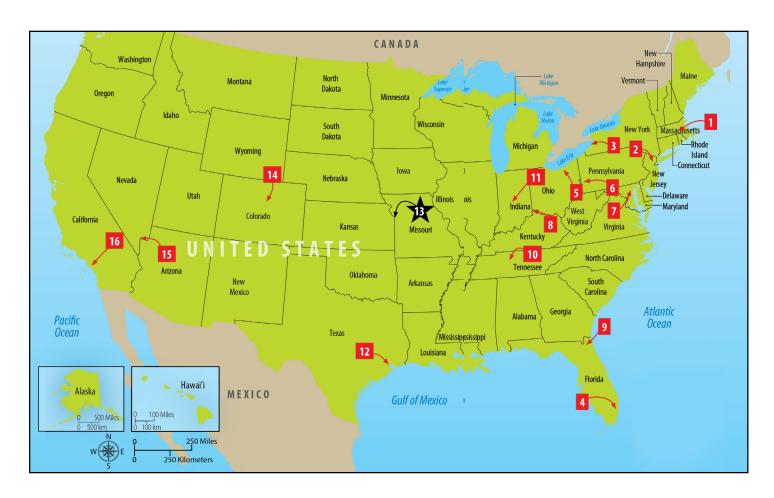

The map below shows the locations of American Football Conference stadiums. Using the information on pages 10 and 11 of the book, write the number for each of the stadiums in the list below the map beside each stadium's name.