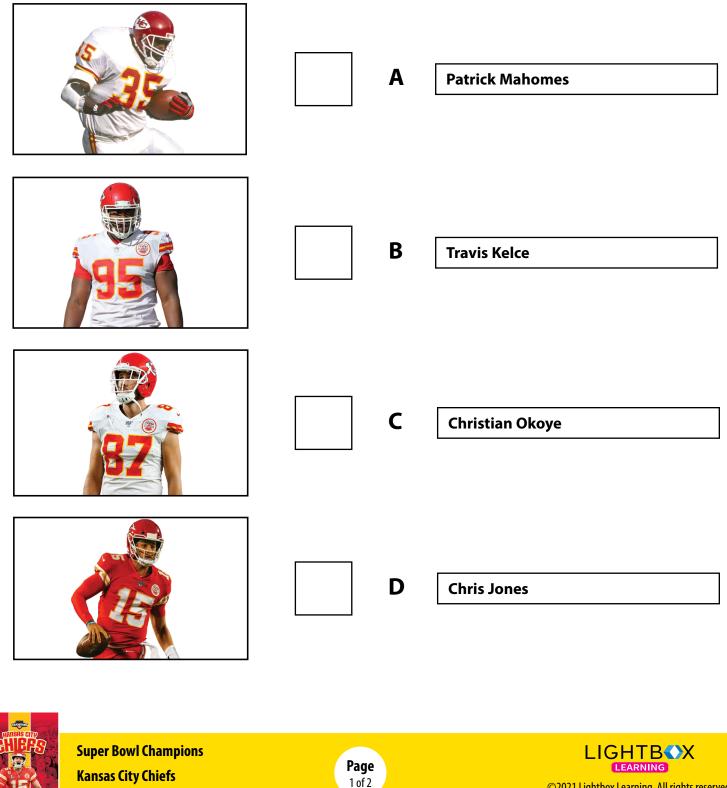

Super Bowl Champions Kansas City Chiefs Reference: Pages 10-11

Page 1 of 1

©2021 Lightbox Learning. All rights reserved. www.openlightbox.com

Reference: Pages 20-23

Using the book as your guide, name each of the pictured Kansas City Chiefs players. Check your answers using pages 22 and 23 of the book.