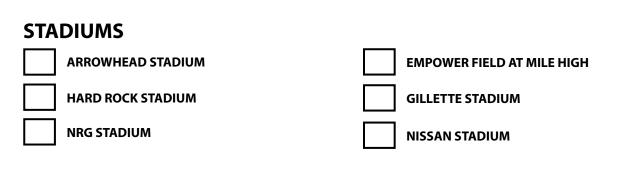

The map below shows the locations of American Football Conference stadiums. Using the information on pages 10 and 11 of the book, write the number for each of the stadiums in the list below the map beside each stadium's name.