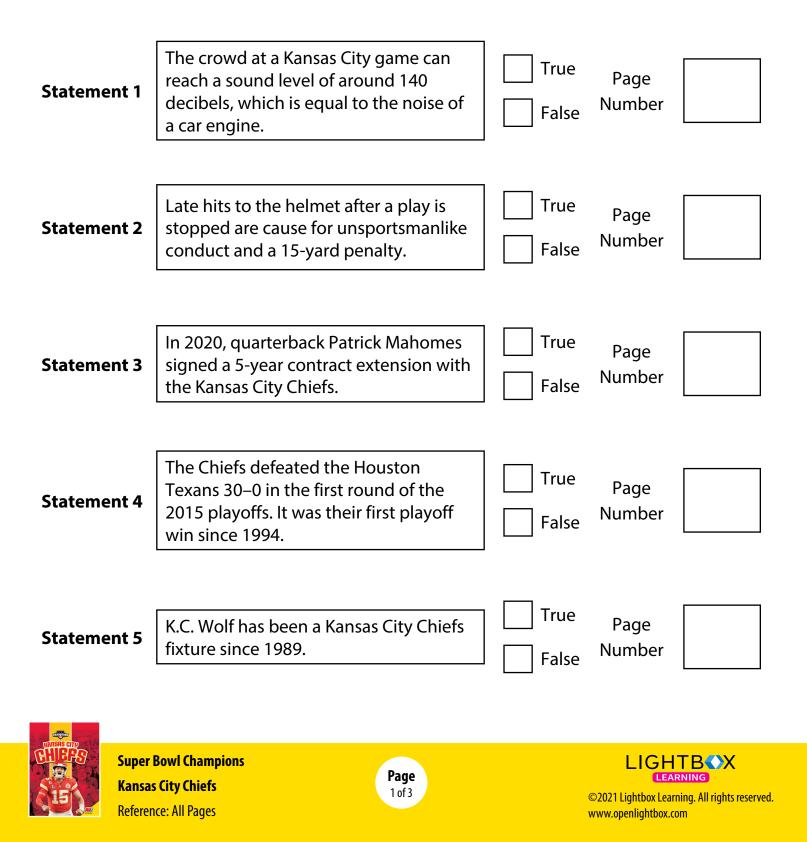

Super Bowl Champions Kansas City Chiefs Reference: Pages 10-11

Page 1 of 1

©2021 Lightbox Learning. All rights reserved. www.openlightbox.com

Reference: Pages 20-23

Using the book as your guide, name each of the pictured Kansas City Chiefs players. Check your answers using pages 22 and 23 of the book.