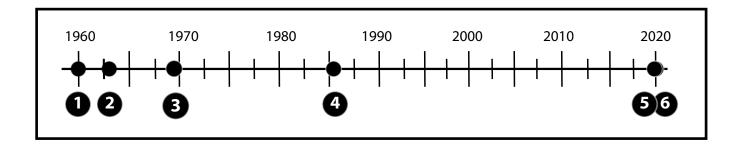

Super Bowl Champions Kansas City Chiefs Reference: All Pages

Number the events below in the order they should appear on the timeline. Write the number in the box beside each event. Check your answers with page 27 of the book.

Defensive tackle Derrick Nnadi pays the adoption fees for every dog at a Missouri shelter when the Chiefs win the Super Bowl. He helps 109 dogs find homes.

In the AFL's inaugural season, Lamar Hunt's Dallas Texans play home games in the Cotton Bowl Stadium in Dallas, Texas.

The Chiefs reach Super Bowl LIV. They go on to beat the San Francisco 49ers 31–20. Coach Hank Stram and the Chiefs stun the favored Minnesota Vikings in the Super Bowl with a 24–7 victory.

Lamar Hunt decides to move the Texans to Kansas City. The Texans rename themselves the "Chiefs."

Page

1 of 5

The Chiefs go 10–6 and make the playoffs for the first time since moving into Arrowhead Stadium.

Super Bowl Champions Kansas City Chiefs Reference: Page 27

©2021 Lightbox Learning. All rights reserved. www.openlightbox.com