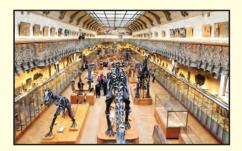

# **Picture Description**

Follow the instructions to complete the activity.

| п | л | п  | П  |    |
|---|---|----|----|----|
| м | м | и  | Ħ  | 13 |
| v | н | ٧. | и. |    |

DATE

Look at the pictures of different types of museums. Using the information on pages 6–7 of the book, label each image correctly.

A History Museum

**D** General Museum

**B** Natural History Museum

E Art Museum

C Science and Technology Museum

F Virtual Museum