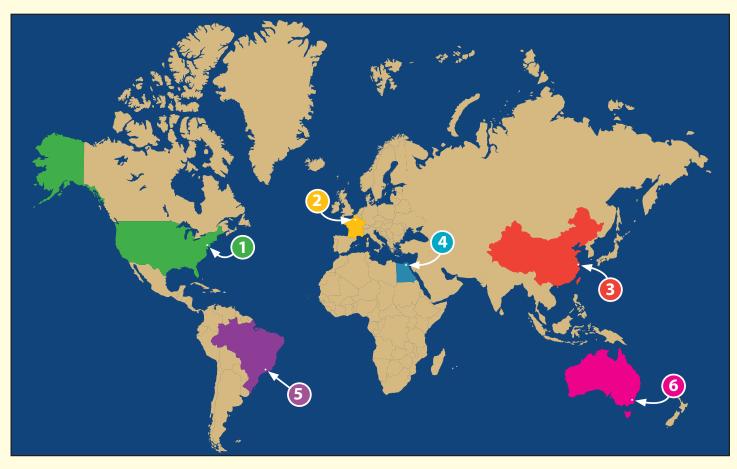

# **Map Activity**

Follow the instructions to complete the activity.

| NAME |  |
|------|--|
|      |  |
| DATE |  |

Using the information on pages 8–9 of the book, fill in the blanks with the name and the country of the museum in each location.

| 1 | 4 |
|---|---|
| 2 | 5 |
| 3 | 6 |