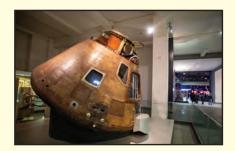

# **Picture Description**

Follow the instructions to complete the activity.

| п | л | п  | П  |    |
|---|---|----|----|----|
| м | м | и  | Ħ  | 13 |
| v | н | ٧. | и. |    |

DATE

Look at the pictures of different types of museums. Using the information on pages 6–7 of the book, label each image correctly.

A History Museum

**D** General Museum

**B** Natural History Museum

E Art Museum

C Science and Technology Museum

F Virtual Museum