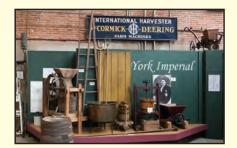

# **Picture Description**

Follow the instructions to complete the activity.

| п | л | п  | П  |    |
|---|---|----|----|----|
| м | м | и  | Ħ  | 13 |
| v | н | ٧. | и. |    |

DATE

Look at the pictures of different types of museums. Using the information on pages 6–7 of the book, label each image correctly.

A History Museum

**D** General Museum

**B** Natural History Museum

E Art Museum

C Science and Technology Museum

F Virtual Museum