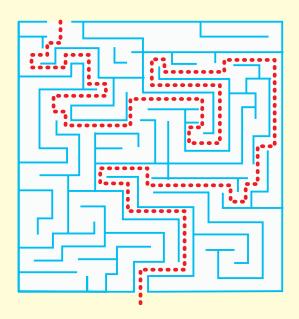

### Maze

Guide the girl by drawing a line from it to her friend through the maze. Check your answer at the back of the activity pack.

| NAME |  |
|------|--|
| DATE |  |

Safety First Neighborhood Safety Page 1 of 1

#### Maze: