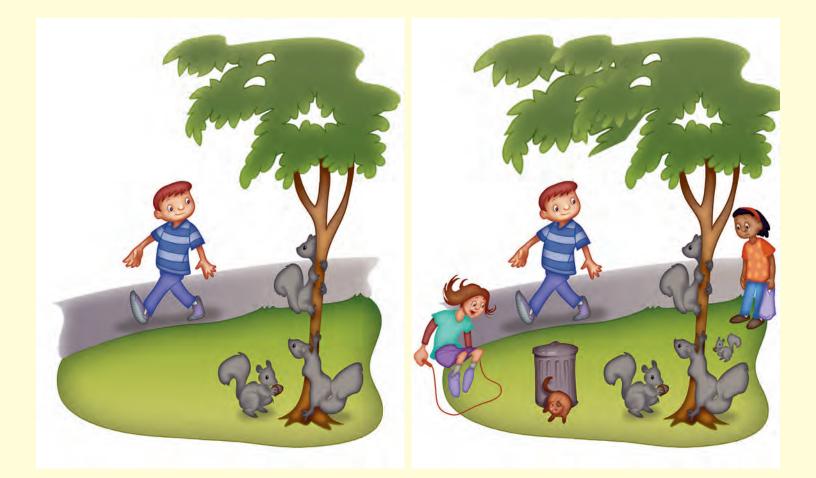

# **Spot the Difference**

Look at the two pictures below. Spot and mark five differences in the second picture. Check your answers at the back of the activity pack.

| NAME |  |
|------|--|
| DATE |  |

Safety First Neighborhood Safety Page 1 of 1

#### Spot the Difference:

Safety First Neighborhood Safety Page 1 of 1