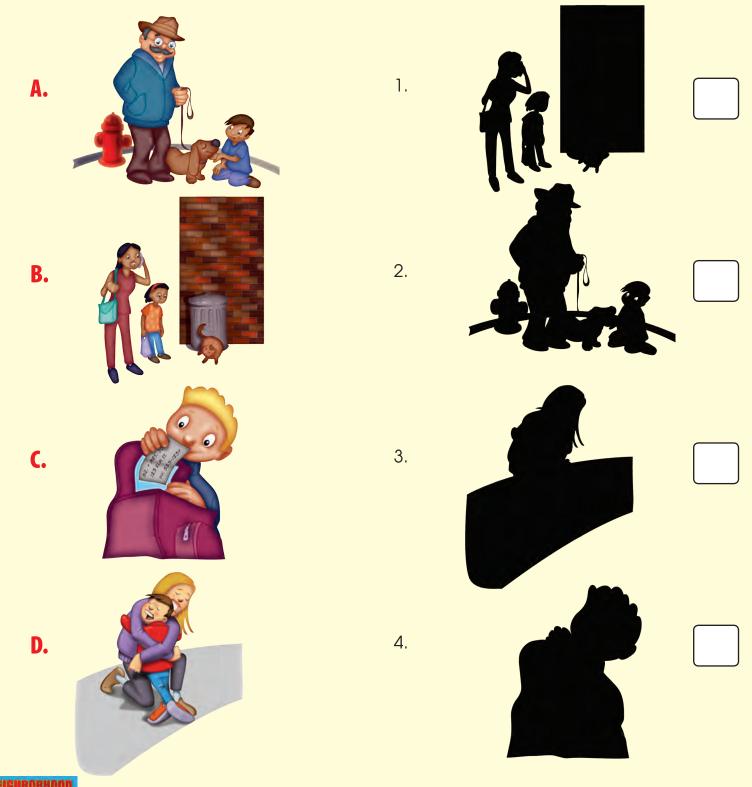

# **Match the Silhouette**

Match the pictures with their correct silhouettes. Check your answers at the back of the activity pack.

NAME DATE

Safety First Neighborhood Safety Page 1 of 1

#### Match the Silhouette:

- 1 **B**
- 2 **A**
- 3 **D**
- 4 **C**