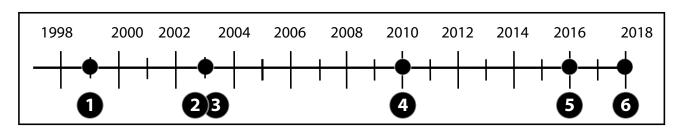

## **Timeline**Follow the instructions to complete the activity.

Number the events below in the order they should appear on the timeline. Write the number in the box beside each event. Check your answers with page 13 of the book.

Toddler Lane Graves is building Bear enthusiast Timothy Treadwell is sandcastles outside his Disney World living among the grizzly bears of Alaska Hotel in Florida when he ventures with his girlfriend when a bear enters toward the edge of a pond to get some his campsite and attacks. Both Treadwell water. An alligator rises up, grabs Lane, and his girlfriend die in the attack. and then drags him into the water. Hawai'ian surfer Bethany Hamilton is When a polar bear attacks a man and lying on her surfboard when a shark his grandson in northern Canada, Hattie attacks, biting off her left arm. She goes Amitnaaq intervenes, only to be fatally on to excel in her sport. mauled herself. While out cycling in the foothills of Washington's Cascade Mountains, two people realize they are being stalked While out jogging on a remote road

Page

1 of 2

Washington's Cascade Mountains, two people realize they are being stalked by a cougar. They are able to scare it away, but it soon returns and grabs one of the cyclists. When the other cyclist begins to run, the cougar attacks that cyclist instead. That cyclist does not survive the encounter.