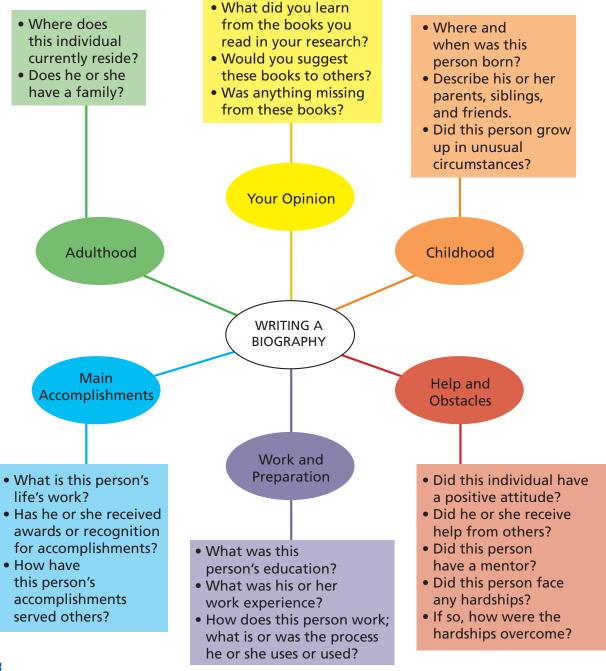

## Write a Biography

Follow the instructions to complete the activity.

| NAME |  |
|------|--|
| DATE |  |

Many scientists and explorers have studied the Great Barrier Reef. Research online, and choose a scientist that you are interested in learning more about. Make sure you choose someone who has studied the Great Barrier Reef. Then, try researching and writing a biography about that person using this concept web as a guide.