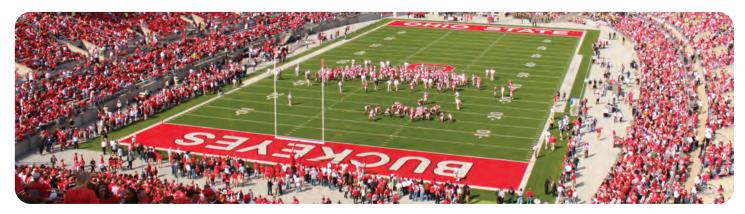

## **Divisions**Follow the instructions to complete the activity.

| NAME |  |
|------|--|
|      |  |
| DATE |  |

| College football is broken down into divisions. Using the information in the book, answer the following questions. |  |
|--------------------------------------------------------------------------------------------------------------------|--|
| Which division are the Ohio State Buckeyes in?                                                                     |  |
|                                                                                                                    |  |
| Name a bowl game in which the Ohio State Buckeyes have played, and in which year this game occurred.               |  |
|                                                                                                                    |  |
| Name three teams in the same division as the Ohio State Buckeyes.                                                  |  |
|                                                                                                                    |  |
| The Ohio State Buckeyes play in which stadium?                                                                     |  |
|                                                                                                                    |  |